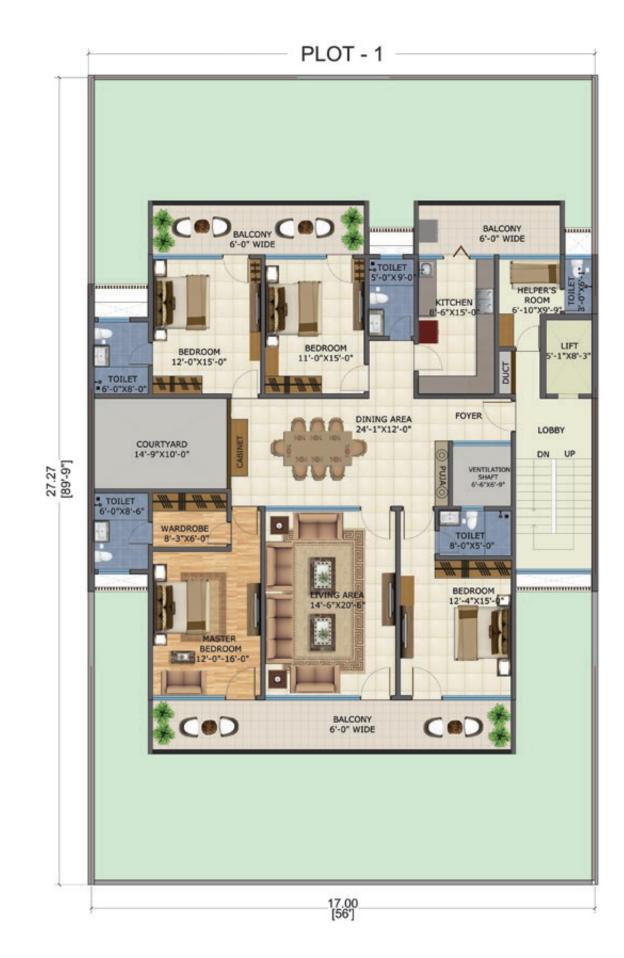

# Master Plan - The Grand Retreat

PREMIUM PLOTS - SECTOR 89, FARIDABAD

Super Luxury Floors -4 Bedrooms + Servant Room with Personalised Cover Parking (555 sq.yrds. / 464 sq.mtrs.)

- Imported Flooring
- False Ceiling
- Top Brand- Bathroom
   Fittings and Switches
- Modular Kitchen with Chimney & Hob
- Air Conditioner in all Bedrooms & Living Area
- SS Glass Railings
- Wardrobe in all Bedrooms
- Schindler or Matching Brand Lift