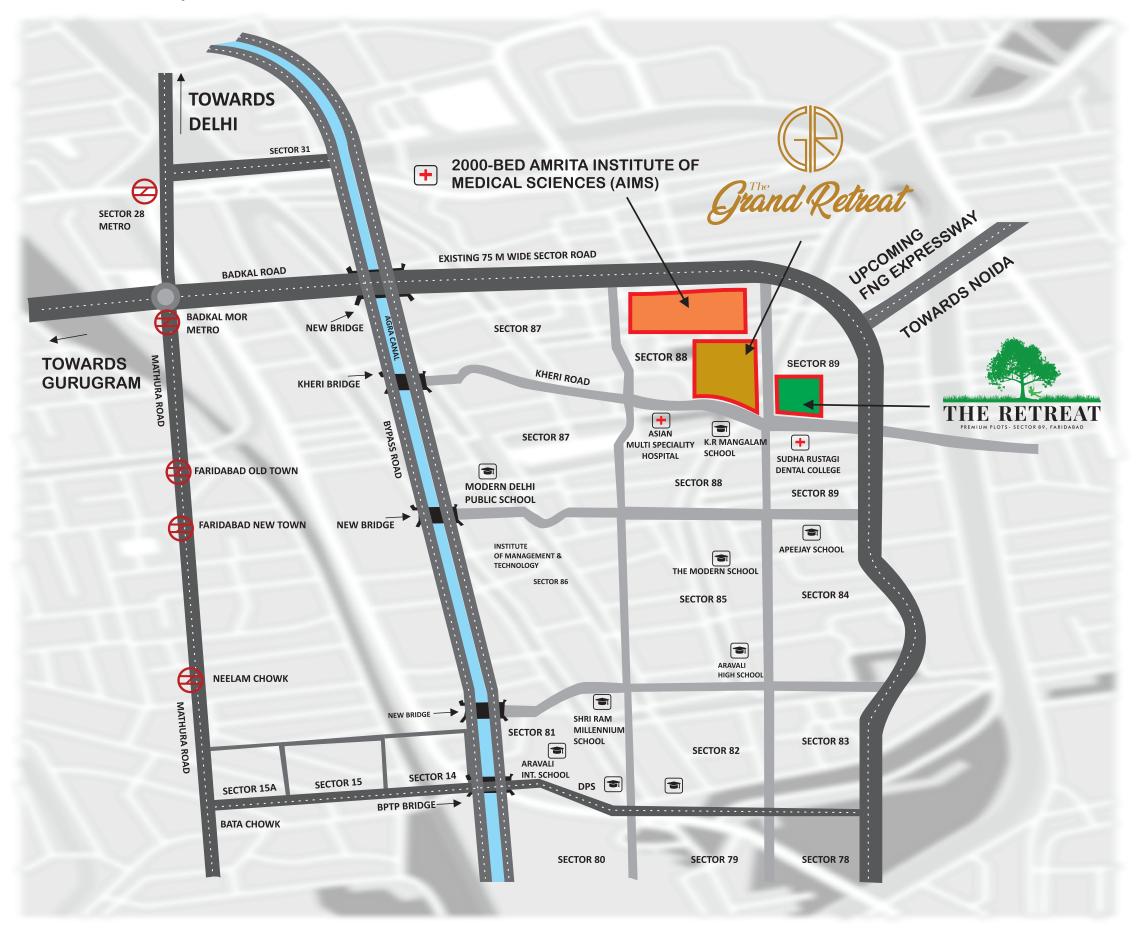

### Sector 88, Faridabad. Because Proximity Matters.

#### **Key Distances:**

• 05 Minutes drive from Mathura Road • 05 Minutes drive from Metro Stations • 05 Minutes drive to Railway Station • 50 Minutes drive to Airport • 02 Minutes drive from various Top Schools • 15 Minutes drive from Badarpur • 25 Minutes drive from Apollo and other Prime Hospitals • 25 Minutes drive from South Delhi • 02 Minutes drive from Market Area