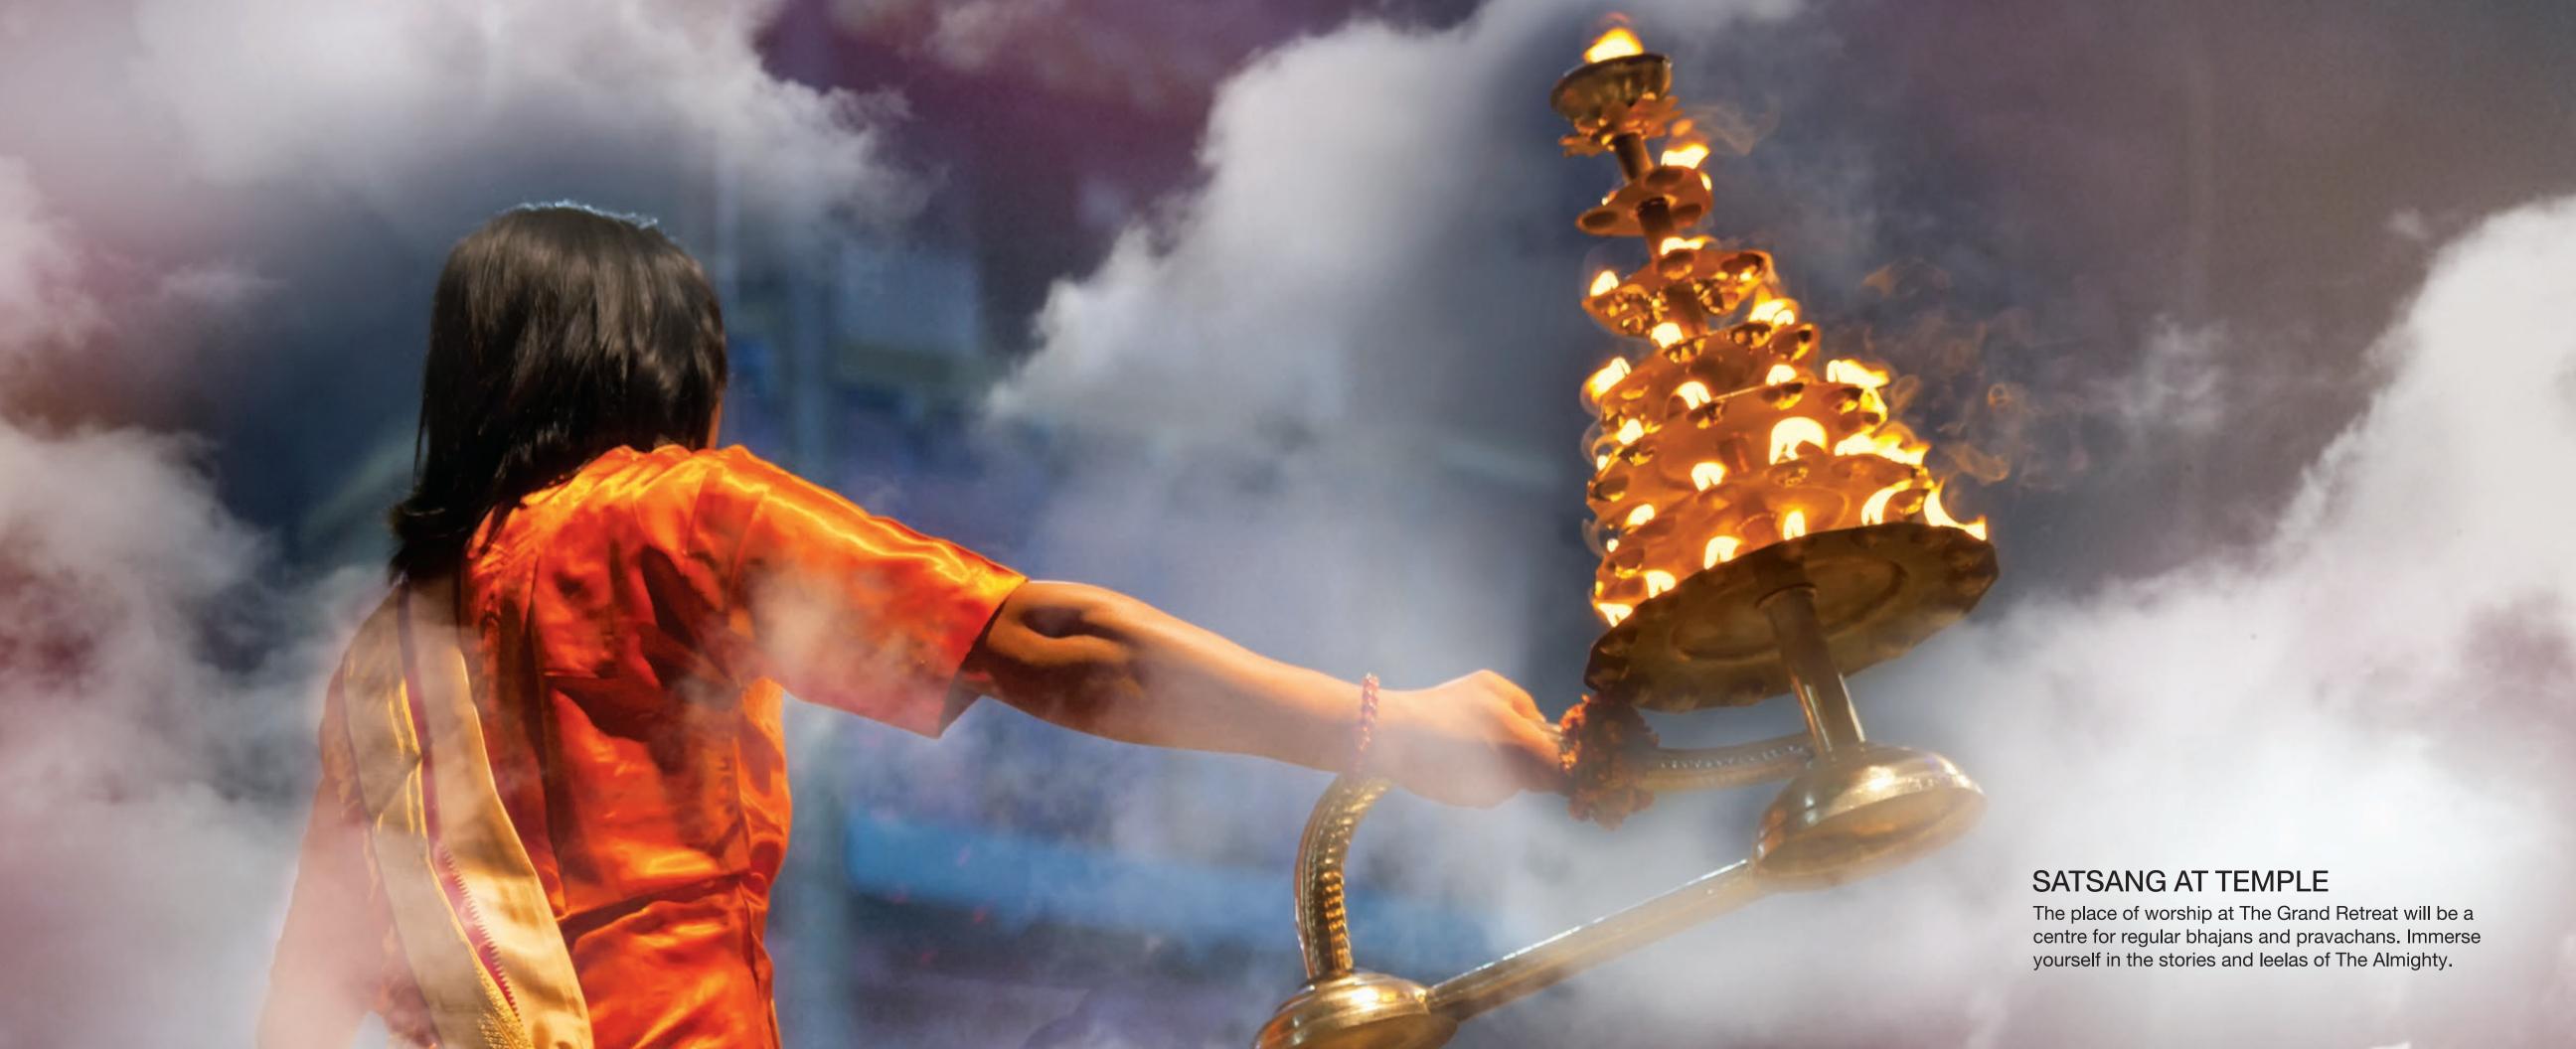

A place to worship

Hospital

High school

Creche

REVEL IN THE FRESHNESS OF AIR WITH ADJOINING 30 X 500 METER LONG GREEN BELT.

- 24x7 Security
   Jogging Track
   Open Gym & Amphitheatre
- Sitting Area Kids Play Area Badminton Court