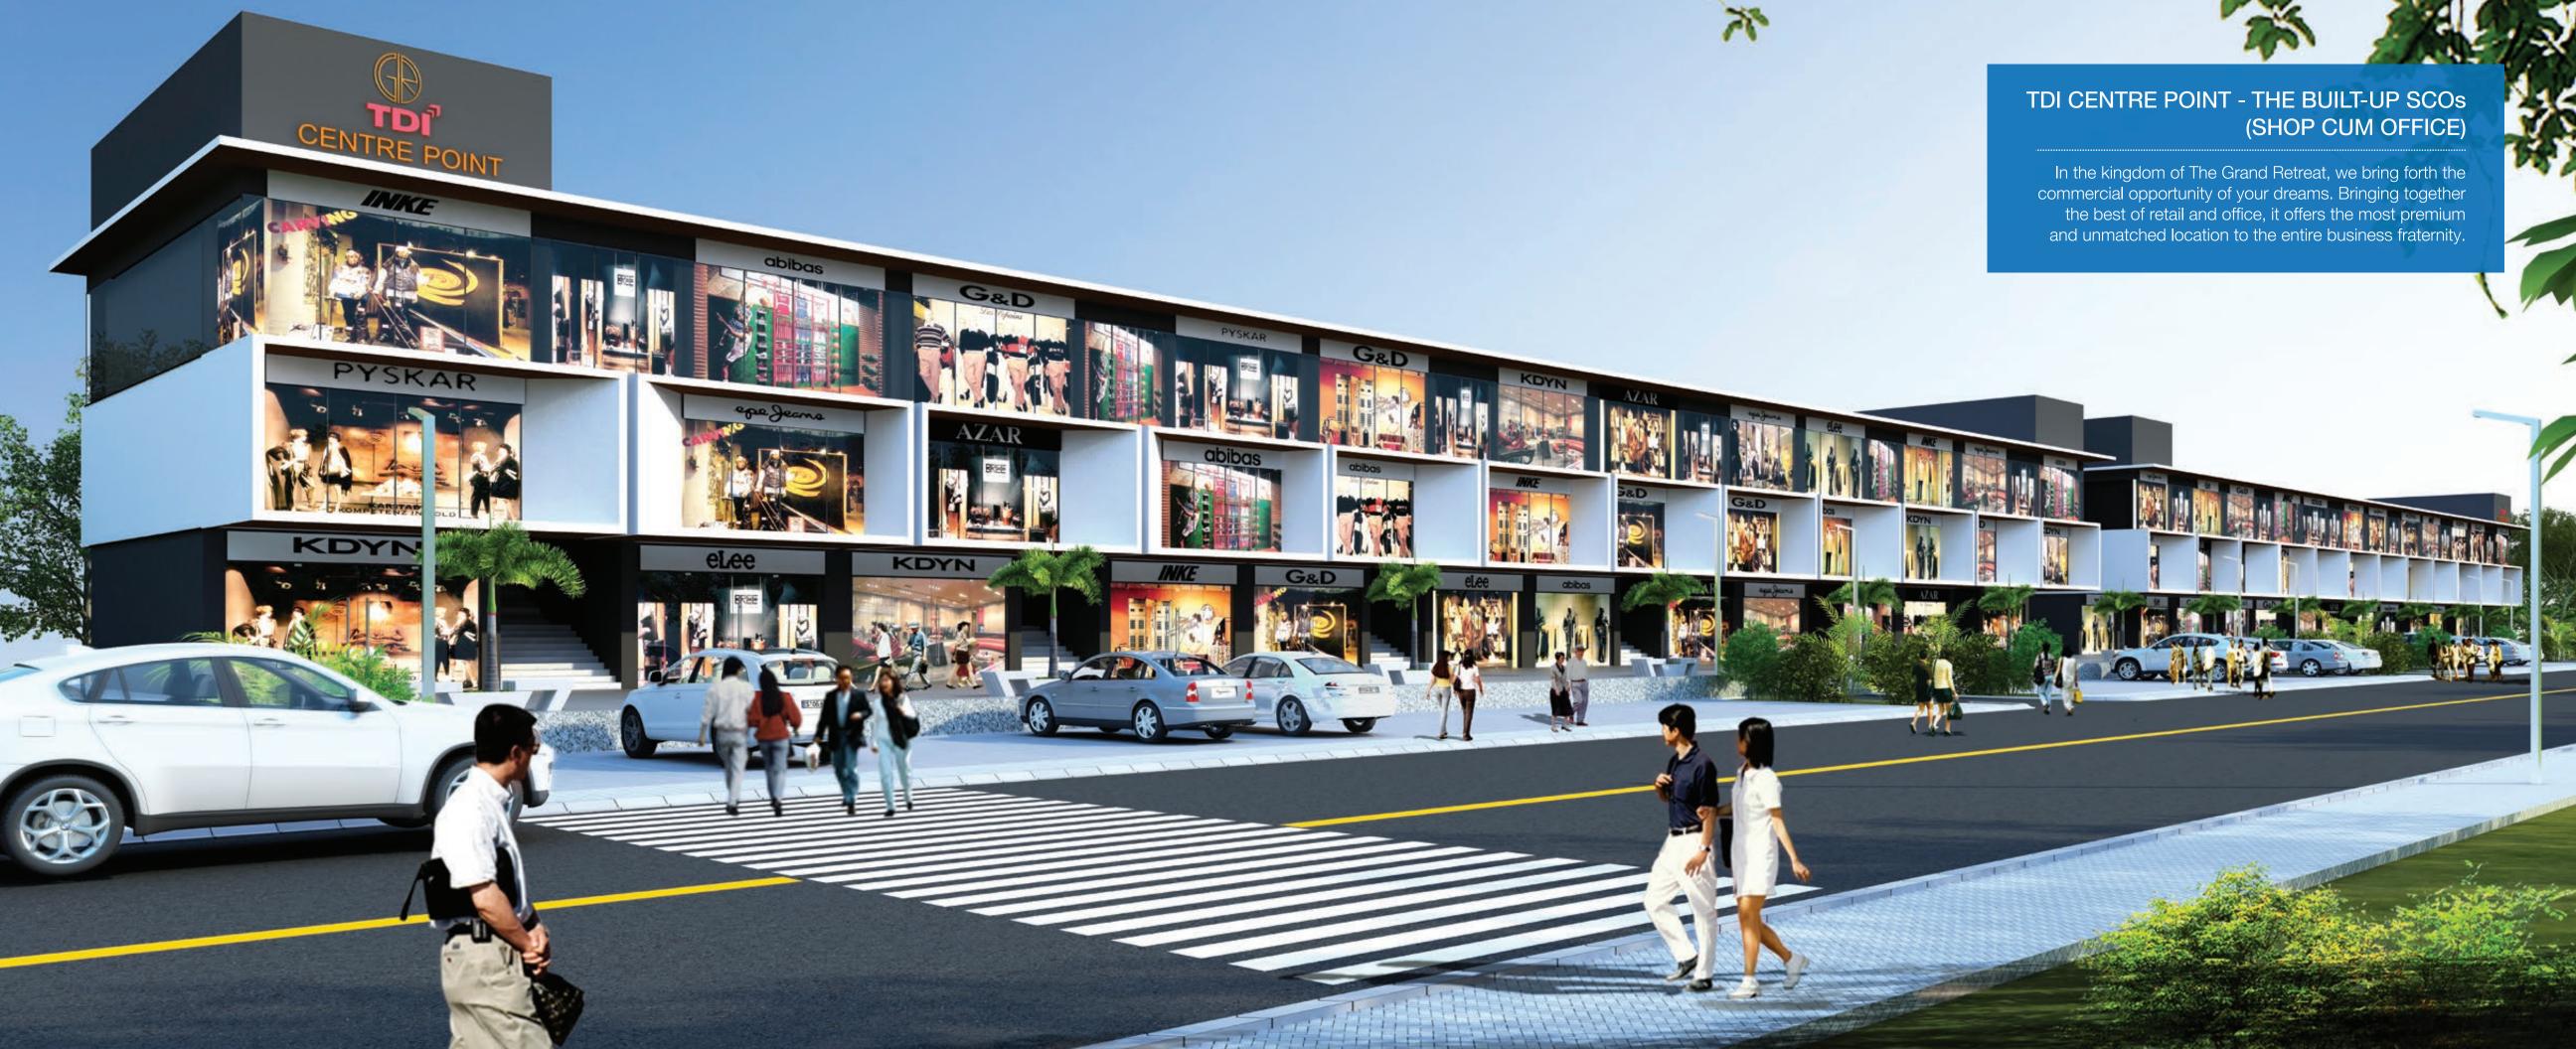

# THE GRAND RETREAT - AT A GLANCE

Integrated township

The Tiara 555 sq.yrds. floors

The Casis 255 sq.yrds. floors

Residential plots

TDI Centre Point -The built-up SCO(s)

Park & green landscaping

Kids play area