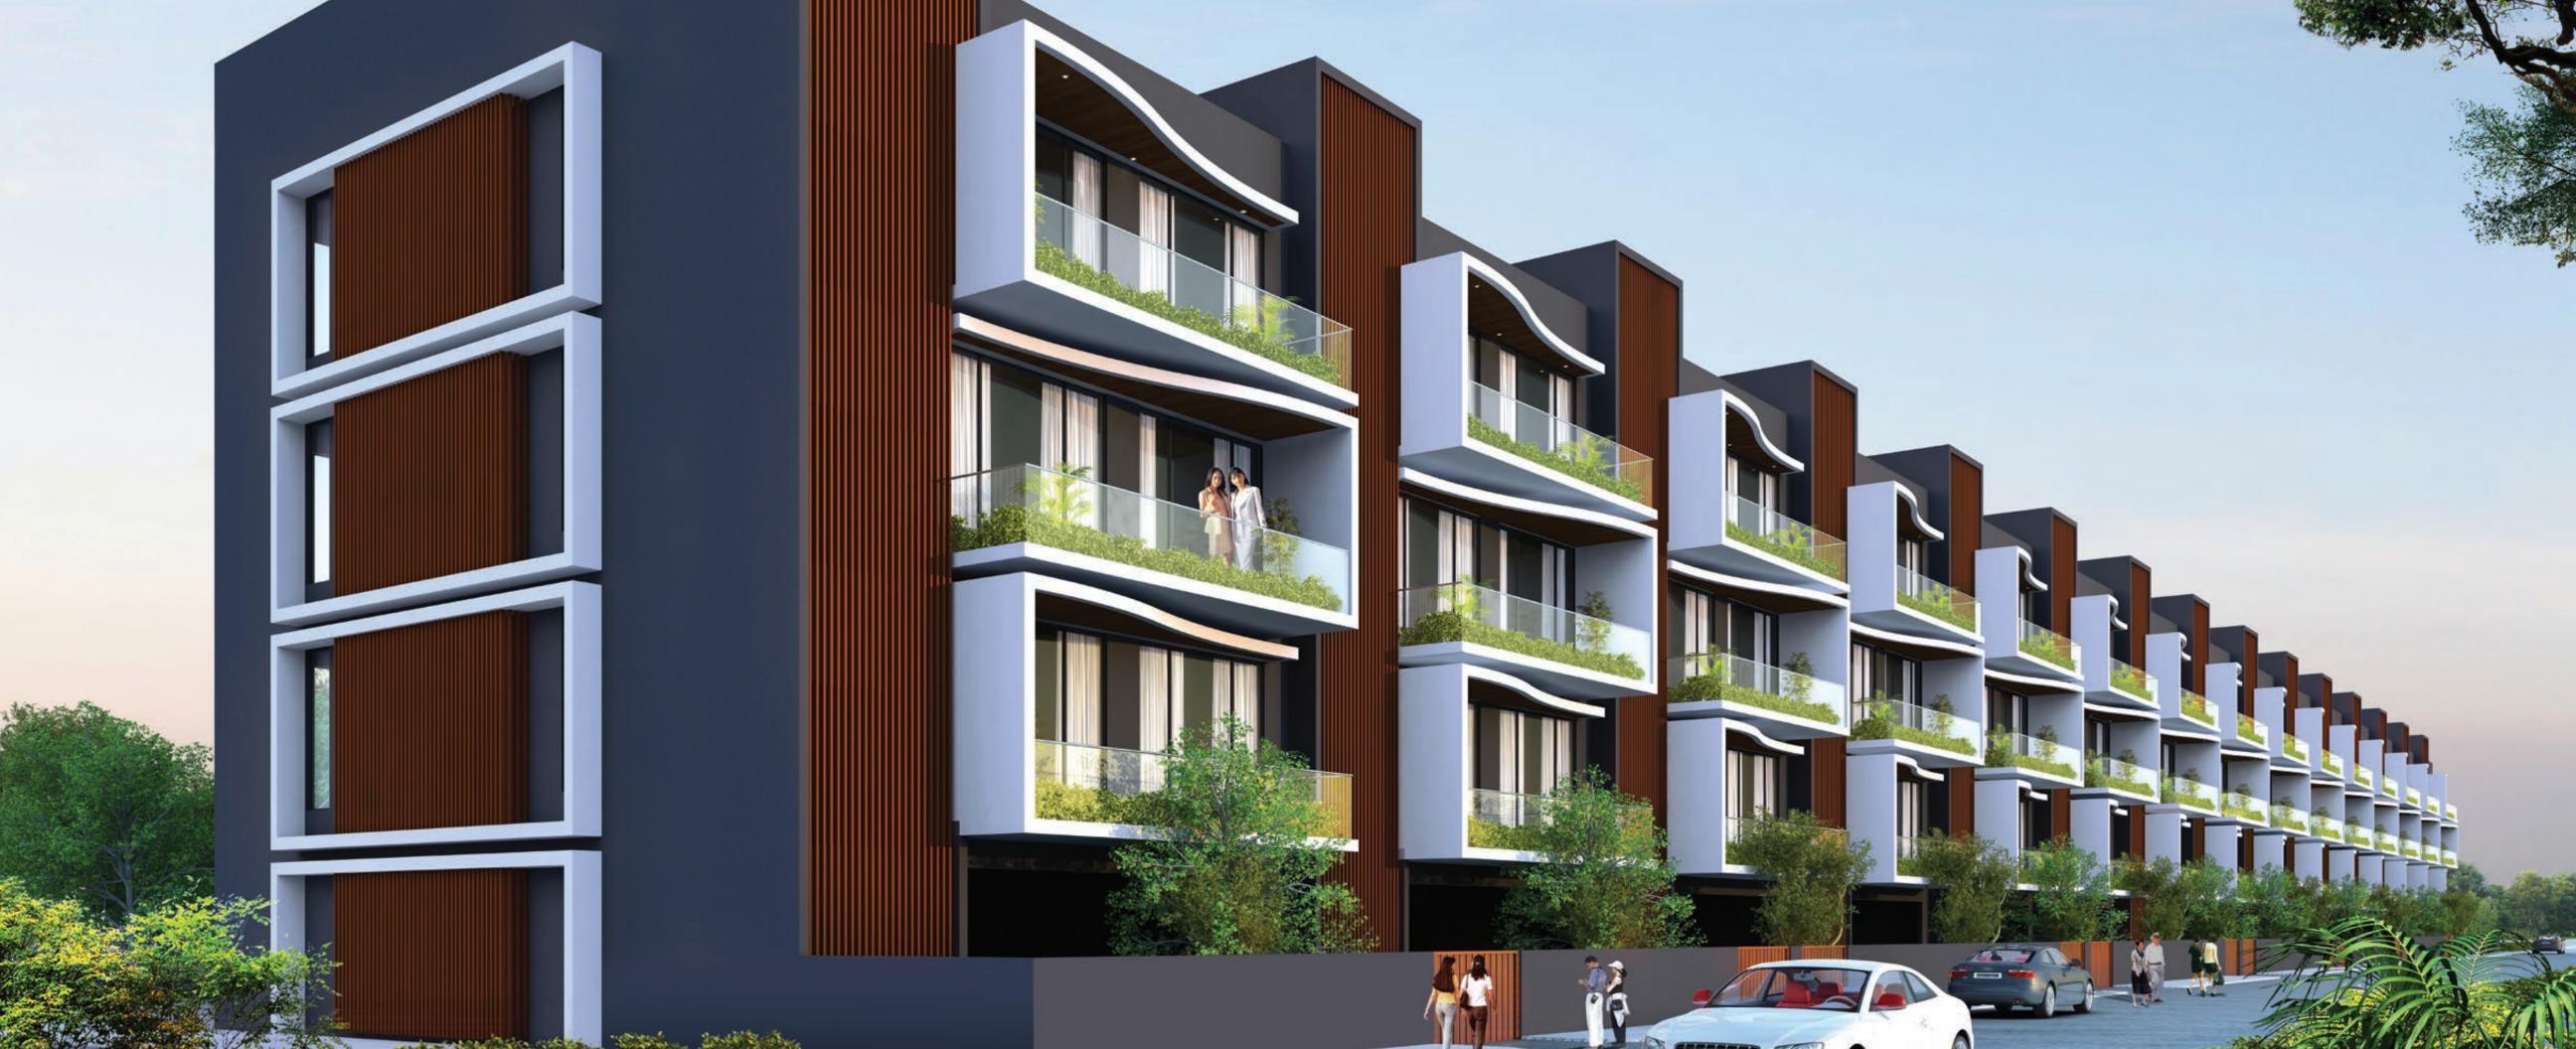

# THE GRAND RETREAT - AT A GLANCE

Integrated township

The Tiara 555 sq.yrds. floors

The Casis 255 sq.yrds. floors

Residential plots

TDI Centre Point -The built-up SCO(s)

Park & green landscaping

Kids play area

# Master Plan - The Grand Retreat

PREMIUM PLOTS - SECTOR 89, FARIDABAD

Super Luxury Floors -4 Bedrooms + Servant Room with Personalised Cover Parking (555 sq.yrds. / 464 sq.mtrs.)

- Imported Flooring
- False Ceiling
- Top Brand- Bathroom
   Fittings and Switches
- Modular Kitchen with Chimney & Hob
- Air Conditioner in all Bedrooms & Living Area
- SS Glass Railings
- Wardrobe in all Bedrooms
- Schindler or Matching Brand Lift

Luxury Floors -3 Bedrooms with Personalised Cover Parking (255 sq.yrds. / 213 sq.mtrs.)

- Imported Flooring
- False Ceiling
- Top Brand- Bathroom
   Fittings and Switches
- Modular Kitchen with Chimney & Hob
- Air Conditioner in all Bedrooms & Living Area
- SS Glass Railings
- Wardrobe in all Bedrooms
- Schindler or Matching Brand Lift