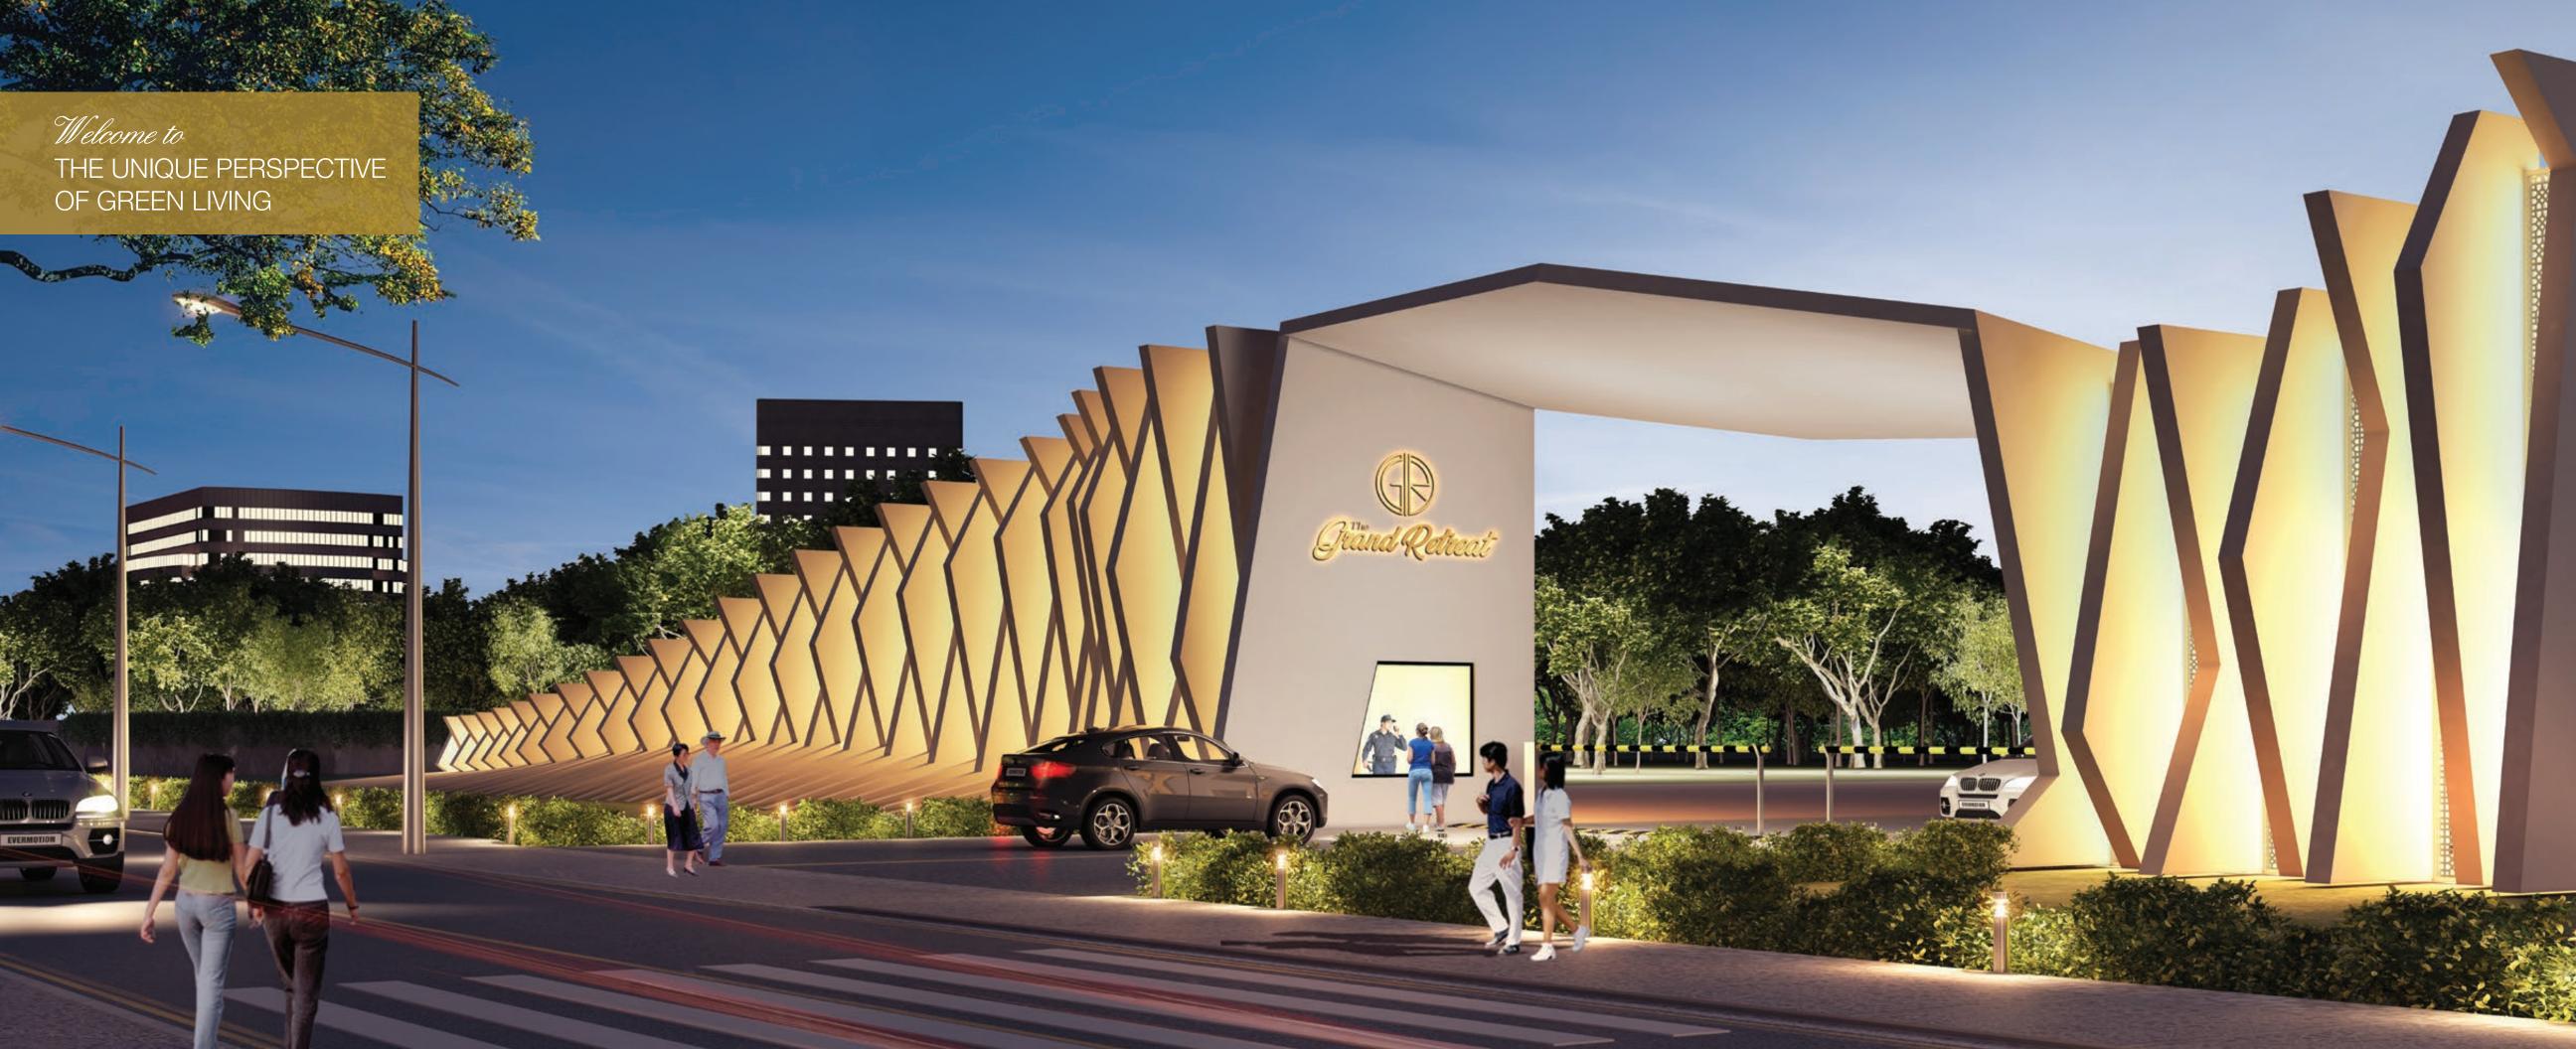

JUST LIVING IS NOT ENOUGH.

ONE MUST HAVE SUNSHINE,

OPEN SPACES AND

ABUNDANCE OF GREENERY.









# THE GRAND RETREAT - AT A GLANCE



Integrated township



The Tiara 555 sq.yrds. floors



The Casis 255 sq.yrds. floors



Residential plots



TDI Centre Point -The built-up SCO(s)



Park & green landscaping



Kids play area



A place to worship



Hospital



High school



Creche



REVEL IN THE FRESHNESS OF AIR WITH ADJOINING 30 X 500 METER LONG GREEN BELT.



- 24x7 Security
   Jogging Track
   Open Gym & Amphitheatre
- Sitting Area Kids Play Area Badminton Court



















#### Location Man



### Sector 88, Faridabad. Because Proximity Matters.









#### **Key Distances:**

• 05 Minutes drive from Mathura Road • 05 Minutes drive from Metro Stations • 05 Minutes drive to Railway Station • 50 Minutes drive to Airport • 02 Minutes drive from various Top Schools •