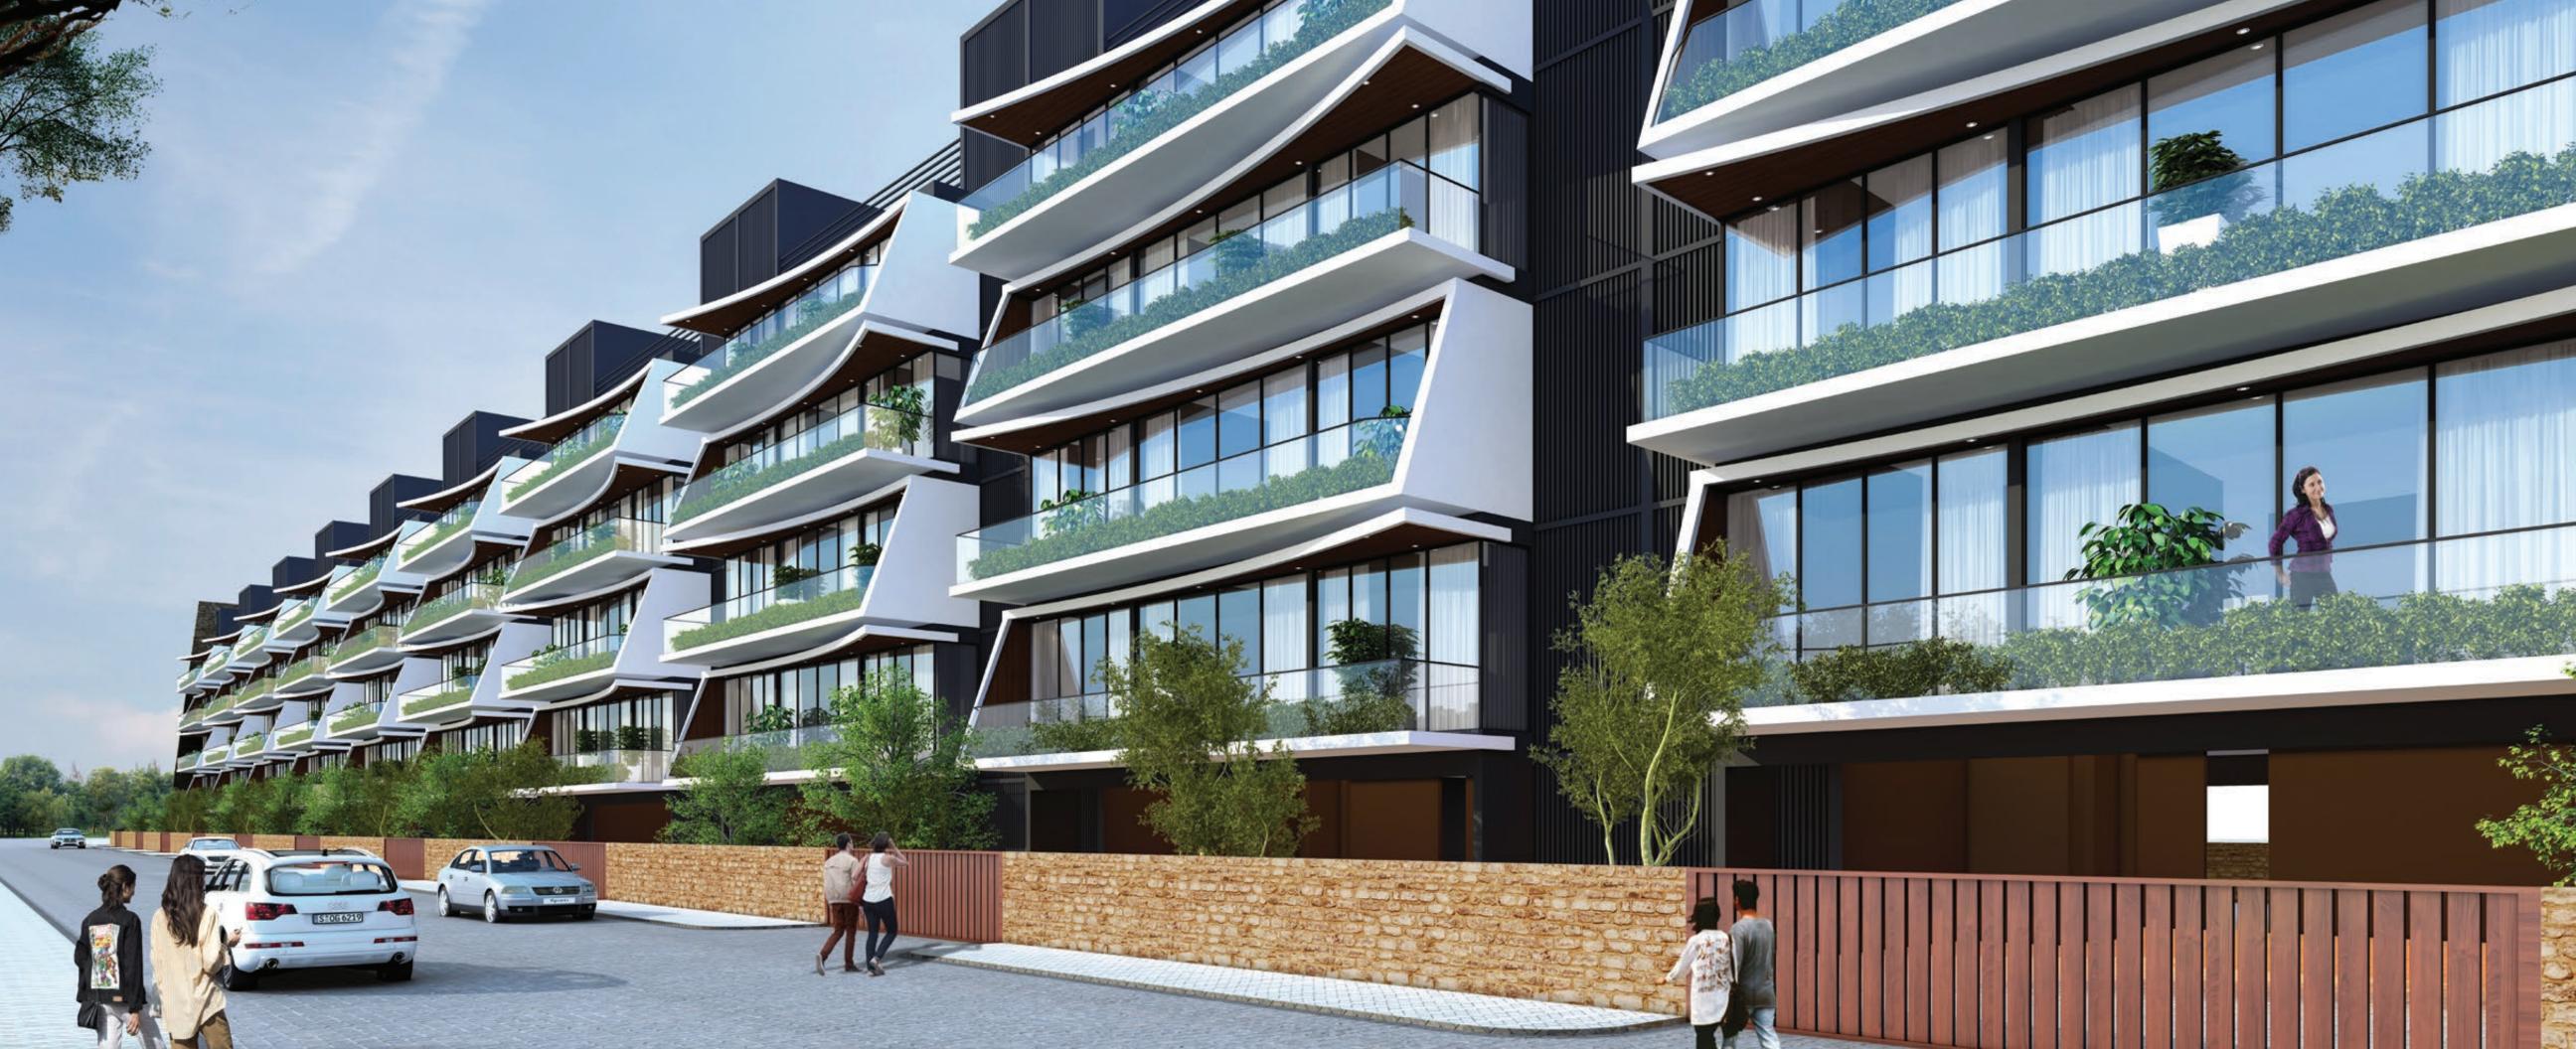

# Master Plan - The Grand Retreat

PREMIUM PLOTS - SECTOR 89, FARIDABAD

Super Luxury Floors -4 Bedrooms + Servant Room with Personalised Cover Parking (555 sq.yrds. / 464 sq.mtrs.)

- Imported Flooring
- False Ceiling
- Top Brand- Bathroom
   Fittings and Switches
- Modular Kitchen with Chimney & Hob
- Air Conditioner in all Bedrooms & Living Area
- SS Glass Railings
- Wardrobe in all Bedrooms
- Schindler or Matching Brand Lift