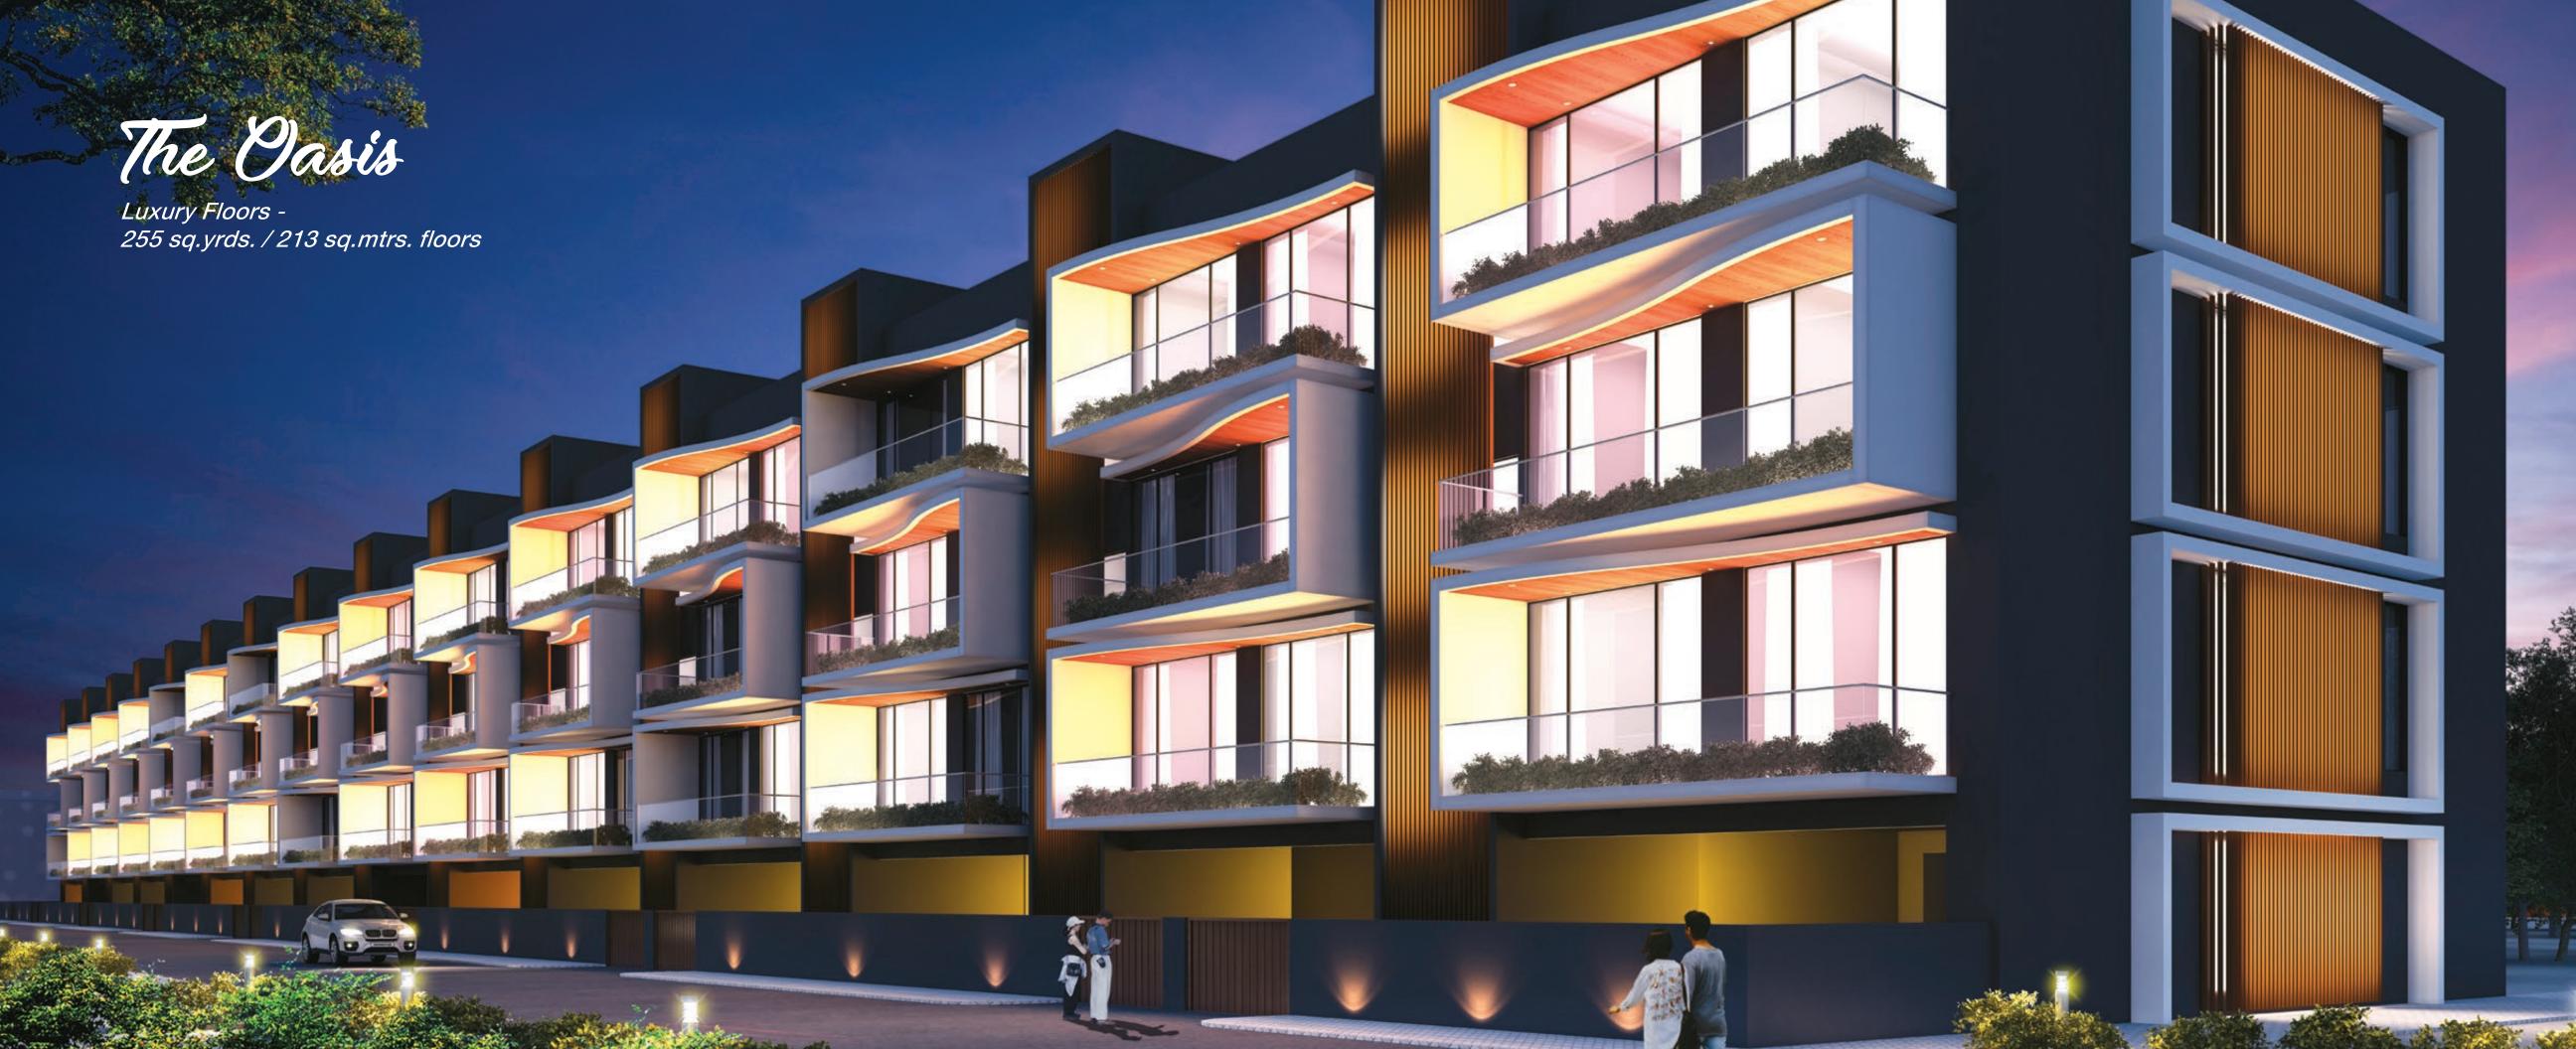

Luxury Floors -3 Bedrooms with Personalised Cover Parking (255 sq.yrds. / 213 sq.mtrs.)

- Imported Flooring
- False Ceiling
- Top Brand- Bathroom
   Fittings and Switches
- Modular Kitchen with Chimney & Hob
- Air Conditioner in all Bedrooms & Living Area
- SS Glass Railings
- Wardrobe in all Bedrooms
- Schindler or Matching Brand Lift