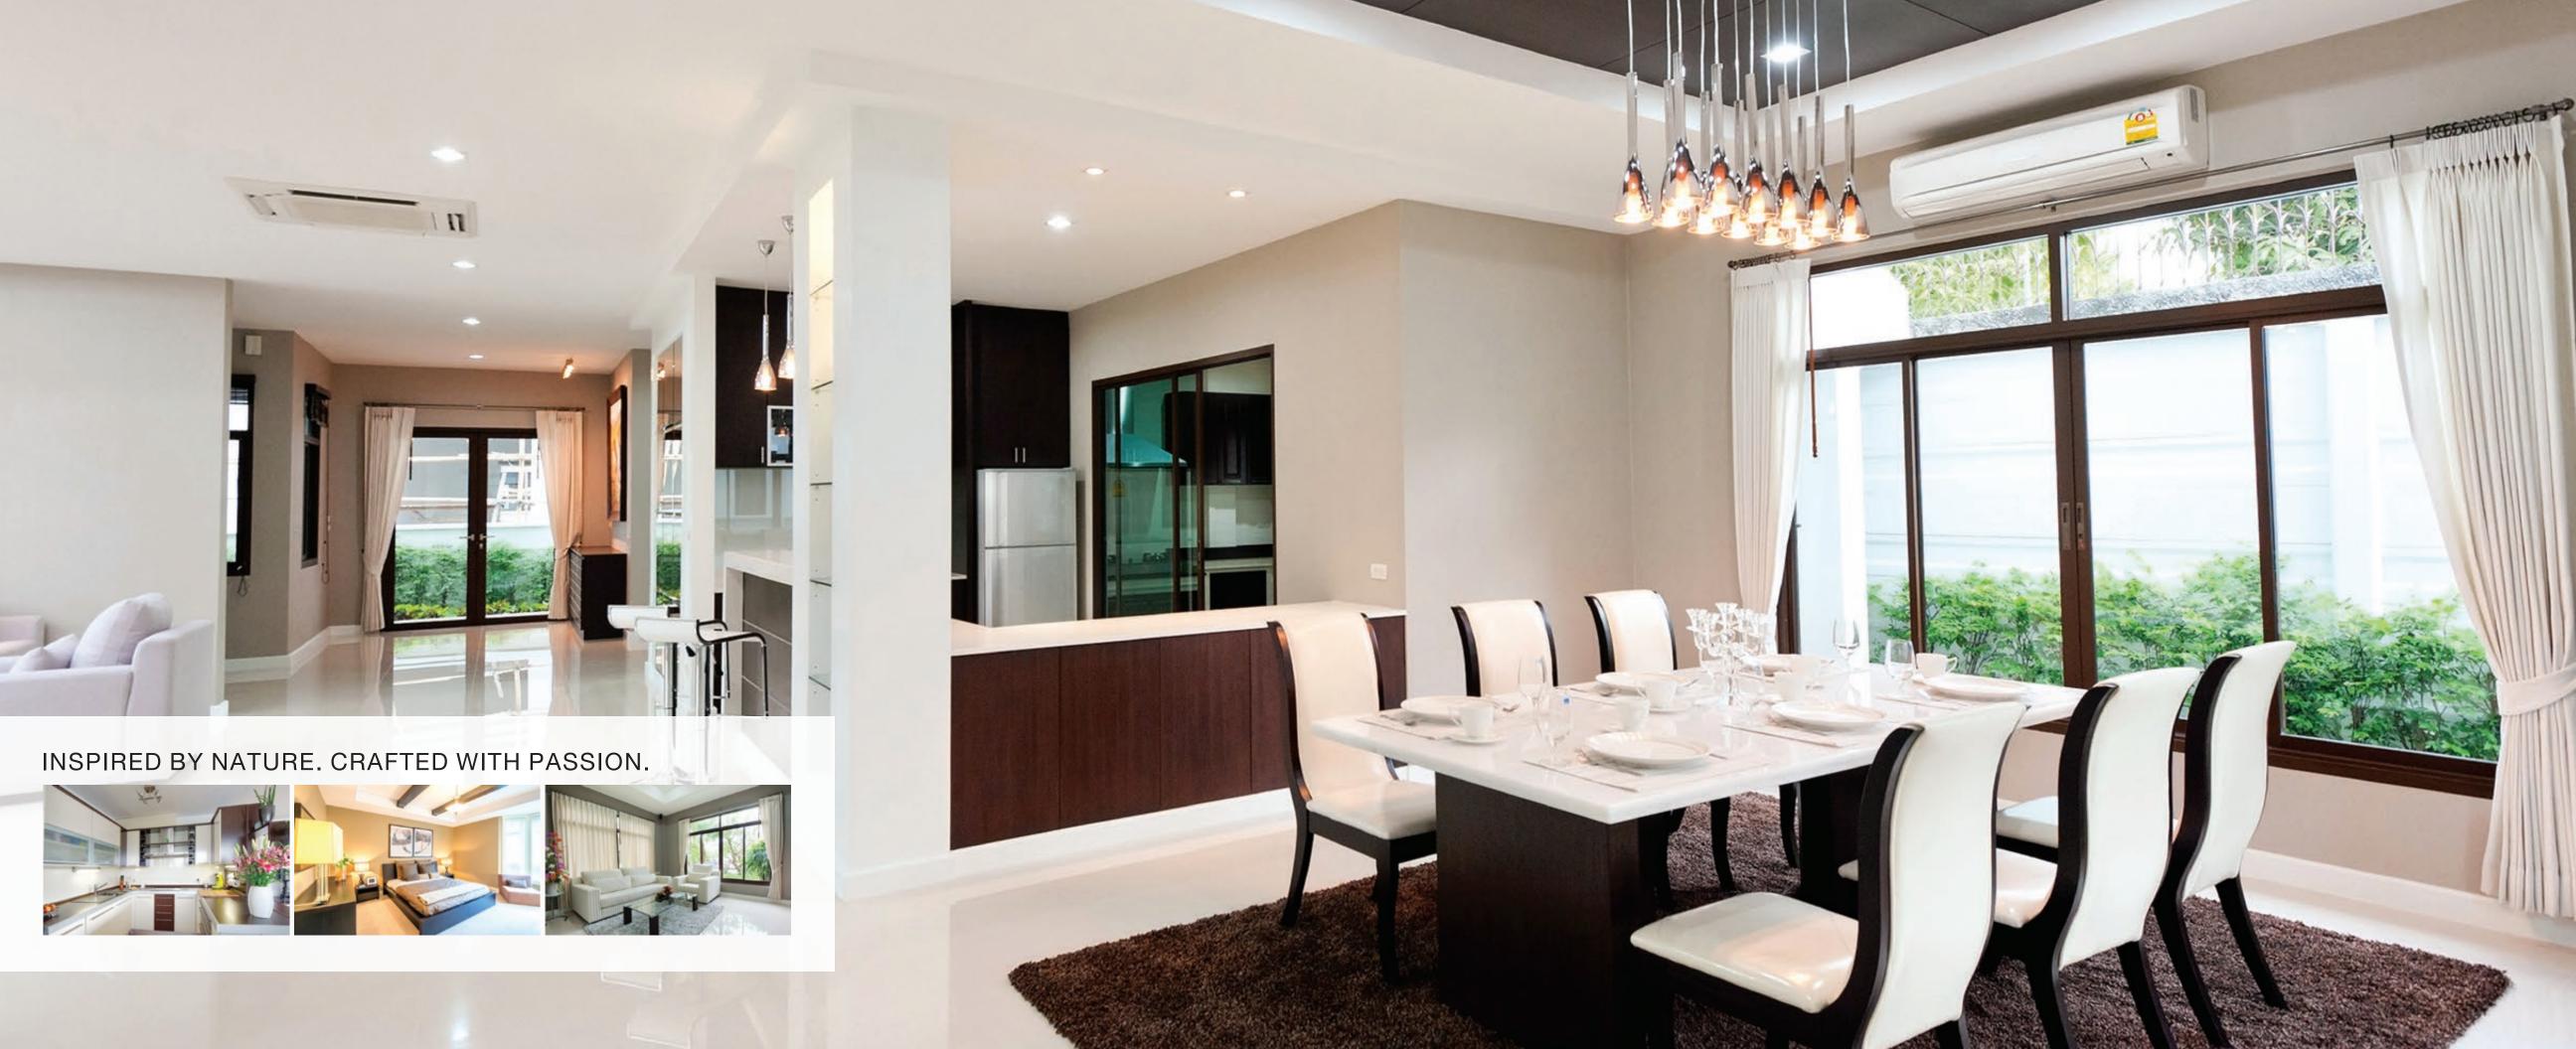

# Master Plan - The Grand Retreat

PREMIUM PLOTS - SECTOR 89, FARIDABAD

Super Luxury Floors -4 Bedrooms + Servant Room with Personalised Cover Parking (555 sq.yrds. / 464 sq.mtrs.)

- Imported Flooring
- False Ceiling
- Top Brand- Bathroom
   Fittings and Switches
- Modular Kitchen with Chimney & Hob
- Air Conditioner in all Bedrooms & Living Area
- SS Glass Railings
- Wardrobe in all Bedrooms
- Schindler or Matching Brand Lift

Luxury Floors -3 Bedrooms with Personalised Cover Parking (255 sq.yrds. / 213 sq.mtrs.)

- Imported Flooring
- False Ceiling
- Top Brand- Bathroom
   Fittings and Switches
- Modular Kitchen with Chimney & Hob
- Air Conditioner in all Bedrooms & Living Area
- SS Glass Railings
- Wardrobe in all Bedrooms
- Schindler or Matching Brand Lift