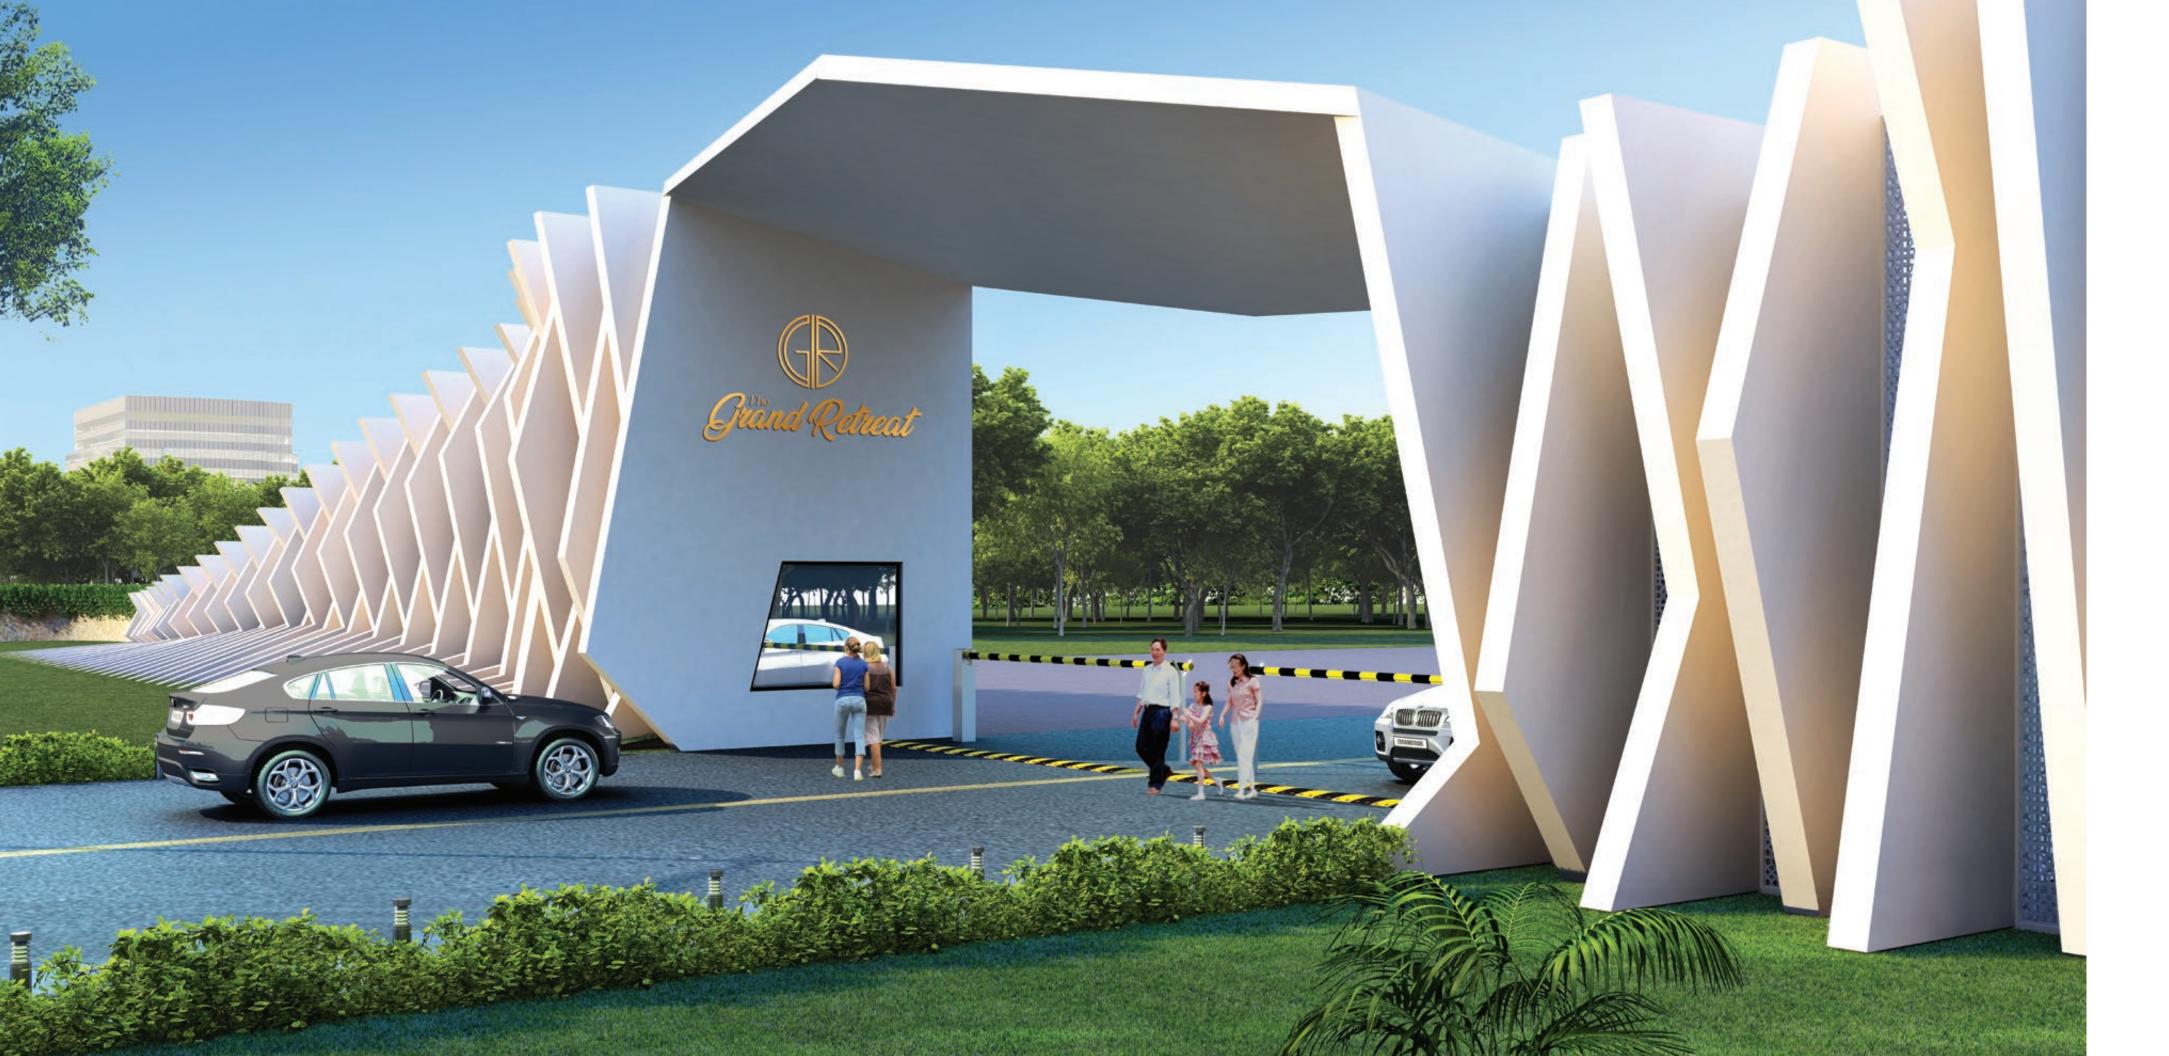

JUST LIVING IS NOT ENOUGH.

ONE MUST HAVE SUNSHINE,

OPEN SPACES AND

ABUNDANCE OF GREENERY.









# THE GRAND RETREAT - AT A GLANCE



Integrated township



The Tiara 555 sq.yrds. floors



The Casis 255 sq.yrds. floors



Residential plots



TDI Centre Point -The built-up SCO(s)



Park & green landscaping



Kids play area



A place to worship



Hospital



High school



Creche



REVEL IN THE FRESHNESS OF AIR WITH ADJOINING 30 X 500 METER LONG GREEN BELT.



- 24x7 Security
   Jogging Track
   Open Gym & Amphitheatre
- Sitting Area Kids Play Area Badminton Court



















#### Location Man



### Sector 88, Faridabad. Because Proximity Matters.









#### **Key Distances:**

• 05 Minutes drive from Mathura Road • 05 Minutes drive from Metro Stations • 05 Minutes drive to Railway Station • 50 Minutes drive to Airport • 02 Minutes drive from various Top Schools • 15