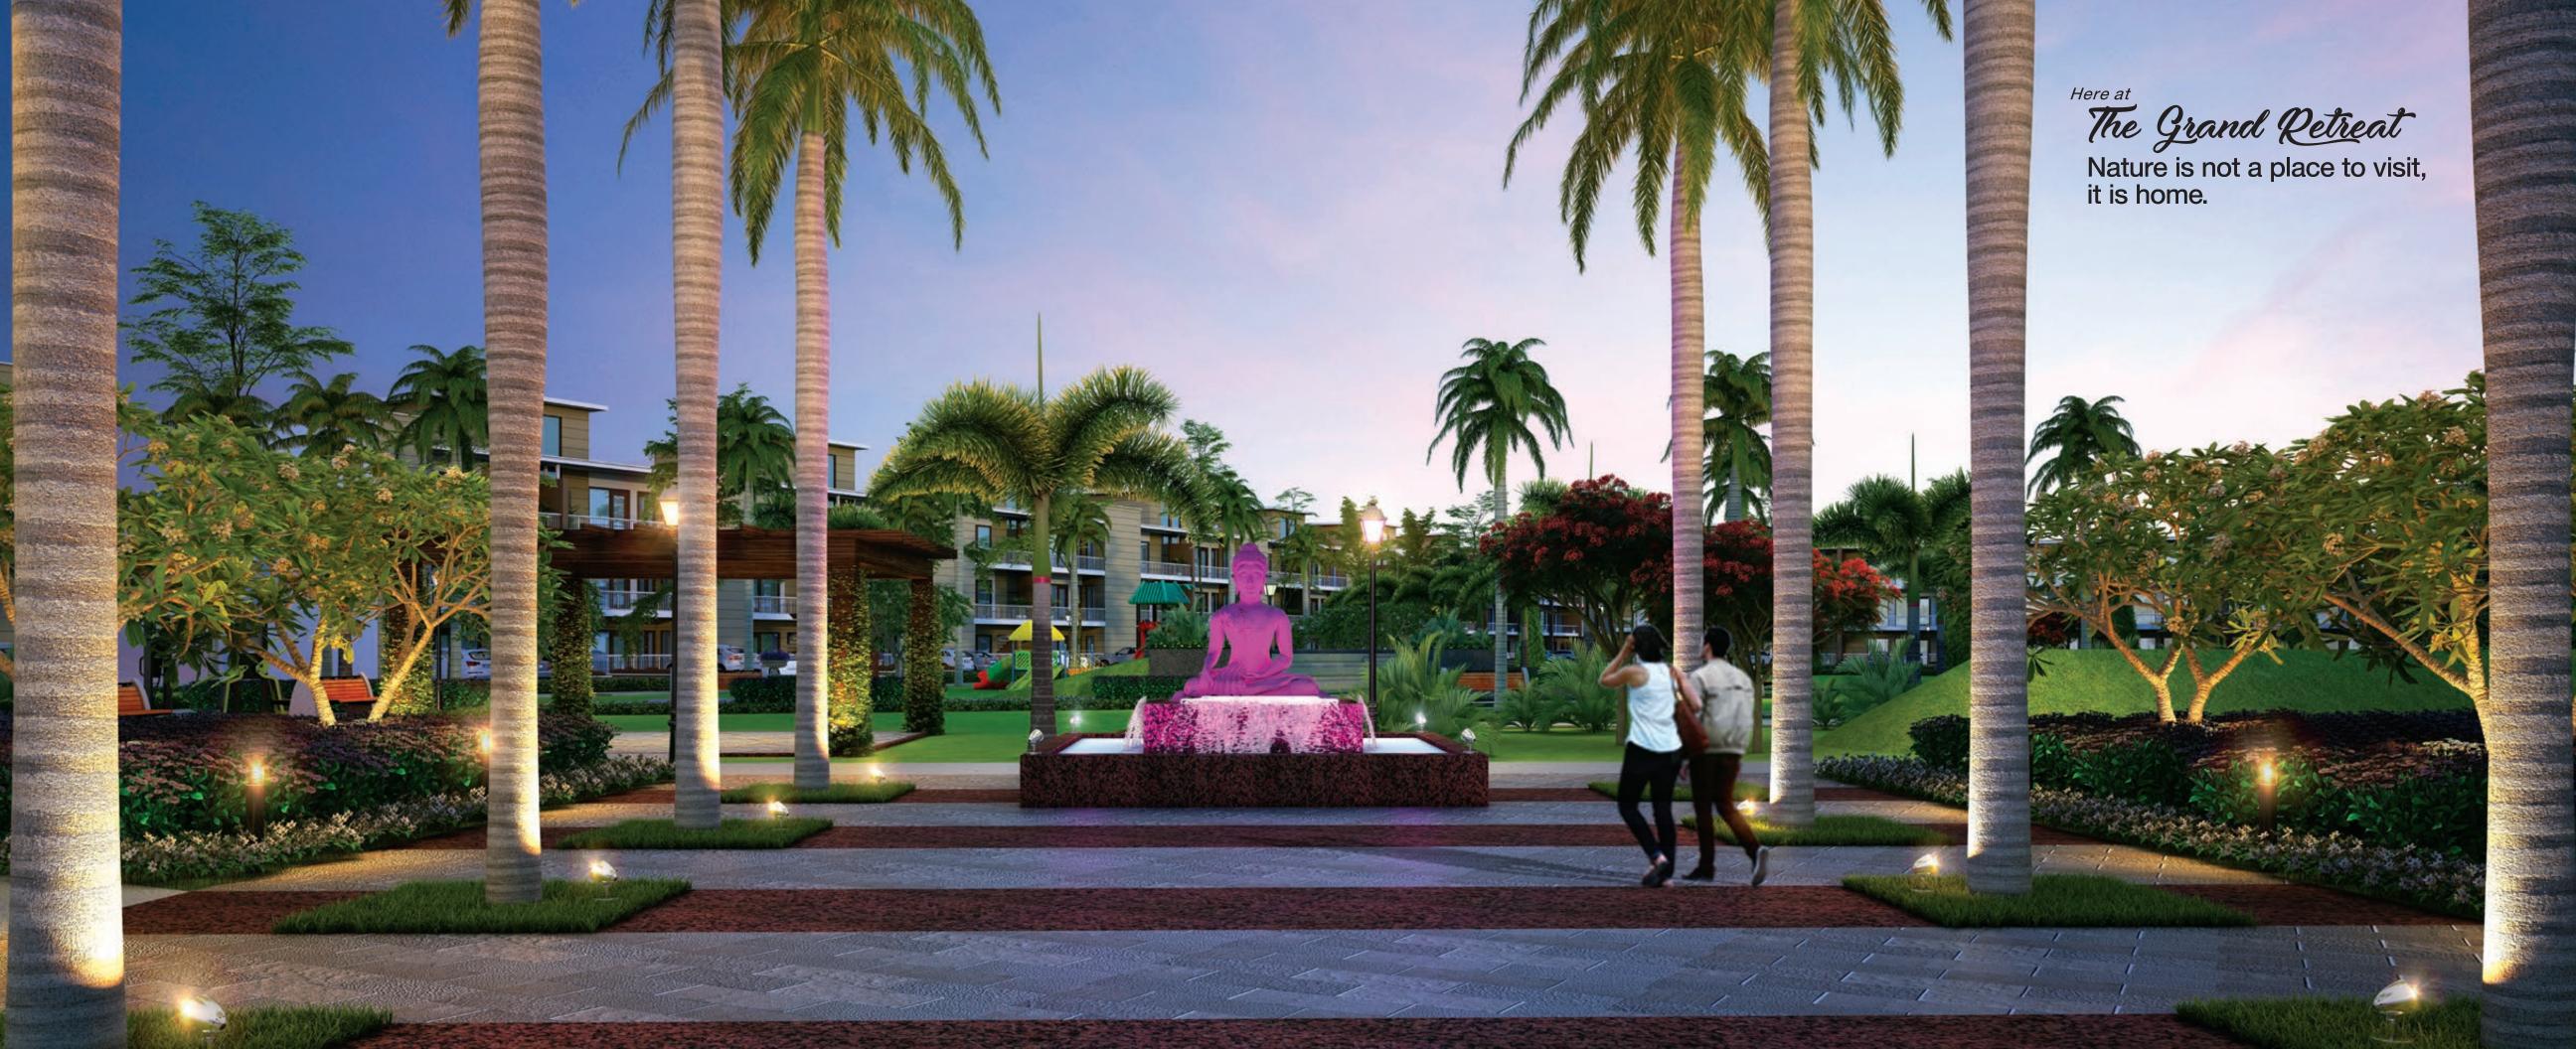

A place to worship

Hospital

High school

Creche

REVEL IN THE FRESHNESS OF AIR WITH ADJOINING 30 X 500 METER LONG GREEN BELT.

- 24x7 Security
   Jogging Track
   Open Gym & Amphitheatre
- Sitting Area Kids Play Area Badminton Court

## The Retreat - No more a Oream, Promised and Oeveloped on Time,