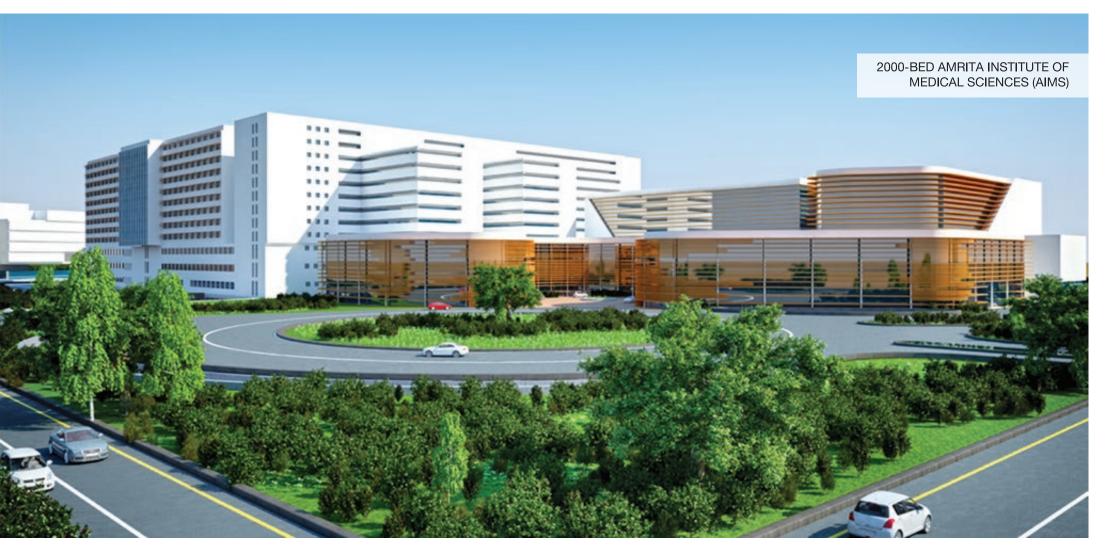

#### **Key Distances:**

• 05 Minutes drive from Mathura Road • 05 Minutes drive from Metro Stations • 05 Minutes drive to Railway Station • 50 Minutes drive to Airport • 02 Minutes drive from various Top Schools • 15 Minutes drive from Badarpur • 25 Minutes drive from Apollo and other Prime Hospitals • 25 Minutes drive from South Delhi • 02 Minutes drive from Market Area