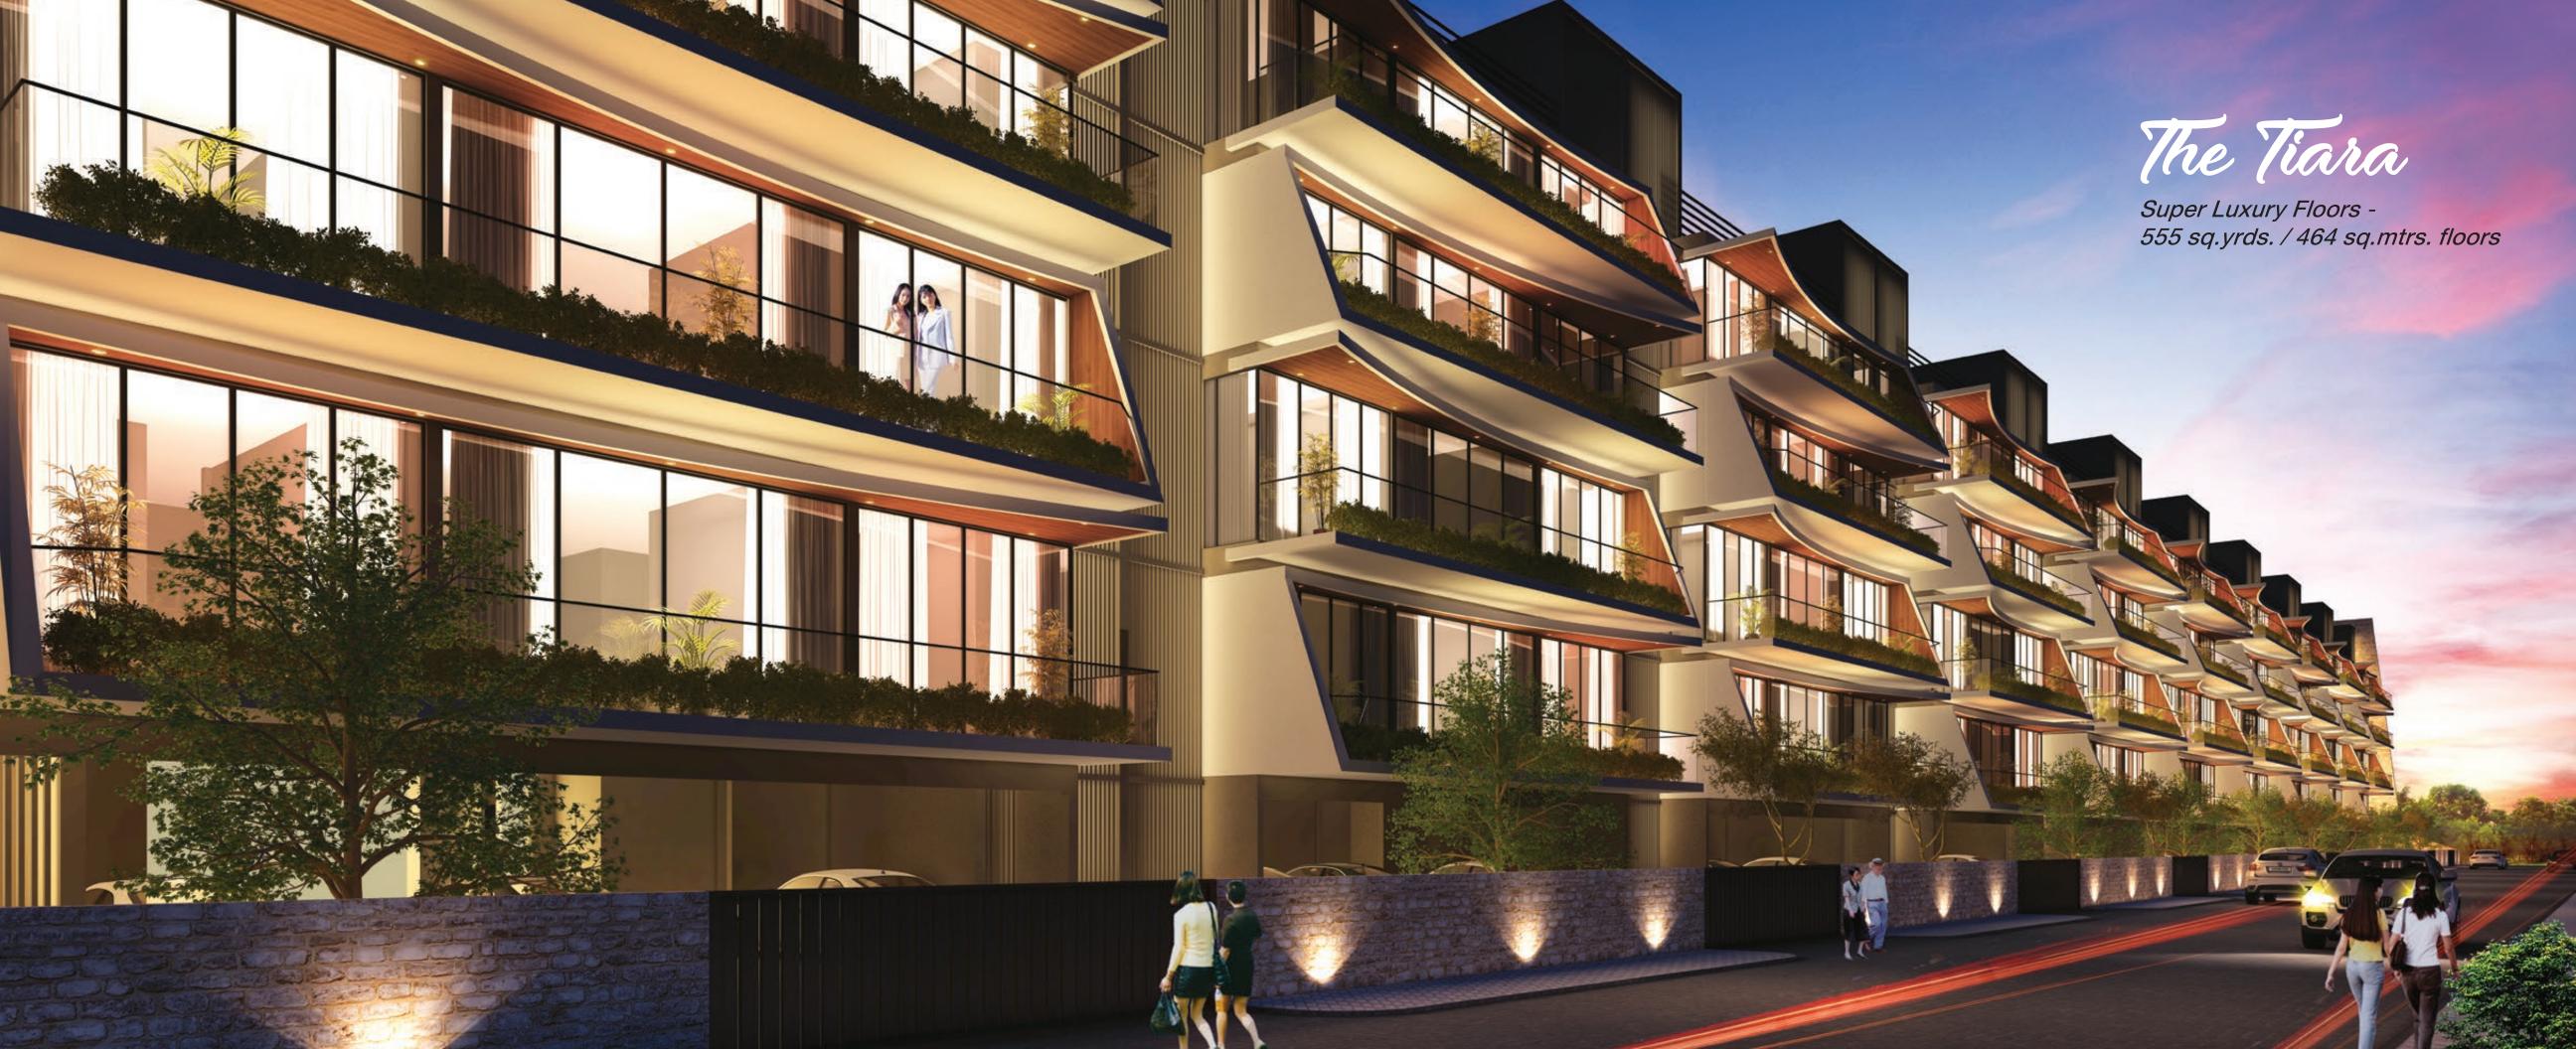

# Master Plan - The Grand Retreat

PREMIUM PLOTS - SECTOR 89, FARIDABAD

Super Luxury Floors -4 Bedrooms + Servant Room with Personalised Cover Parking (555 sq.yrds. / 464 sq.mtrs.)

- Imported Flooring
- False Ceiling
- Top Brand- Bathroom
   Fittings and Switches
- Modular Kitchen with Chimney & Hob
- Air Conditioner in all Bedrooms & Living Area
- SS Glass Railings
- Wardrobe in all Bedrooms
- Schindler or Matching Brand Lift