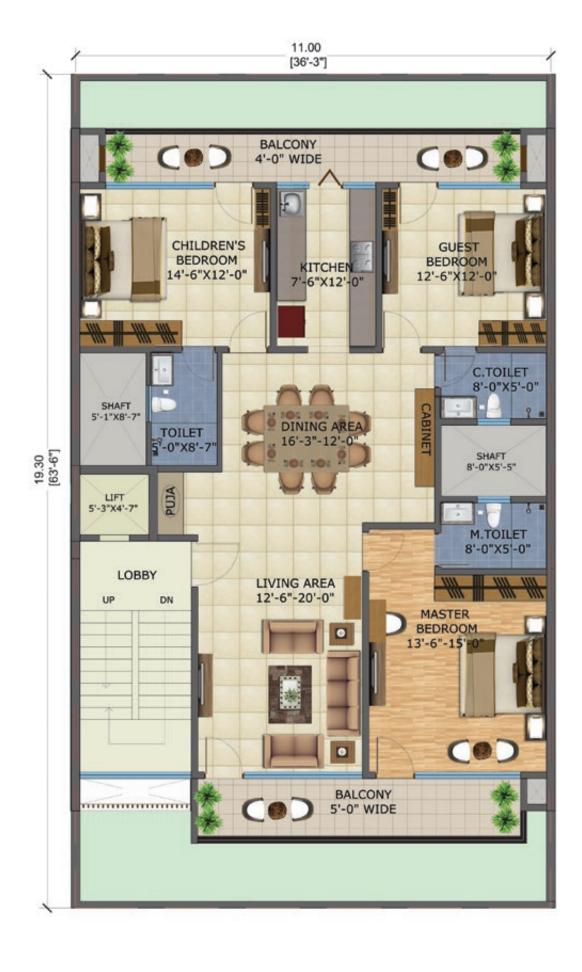

Luxury Floors -3 Bedrooms with Personalised Cover Parking (255 sq.yrds. / 213 sq.mtrs.)

- Imported Flooring
- False Ceiling
- Top Brand- Bathroom
   Fittings and Switches
- Modular Kitchen with Chimney & Hob
- Air Conditioner in all Bedrooms & Living Area
- SS Glass Railings
- Wardrobe in all Bedrooms
- Schindler or Matching Brand Lift