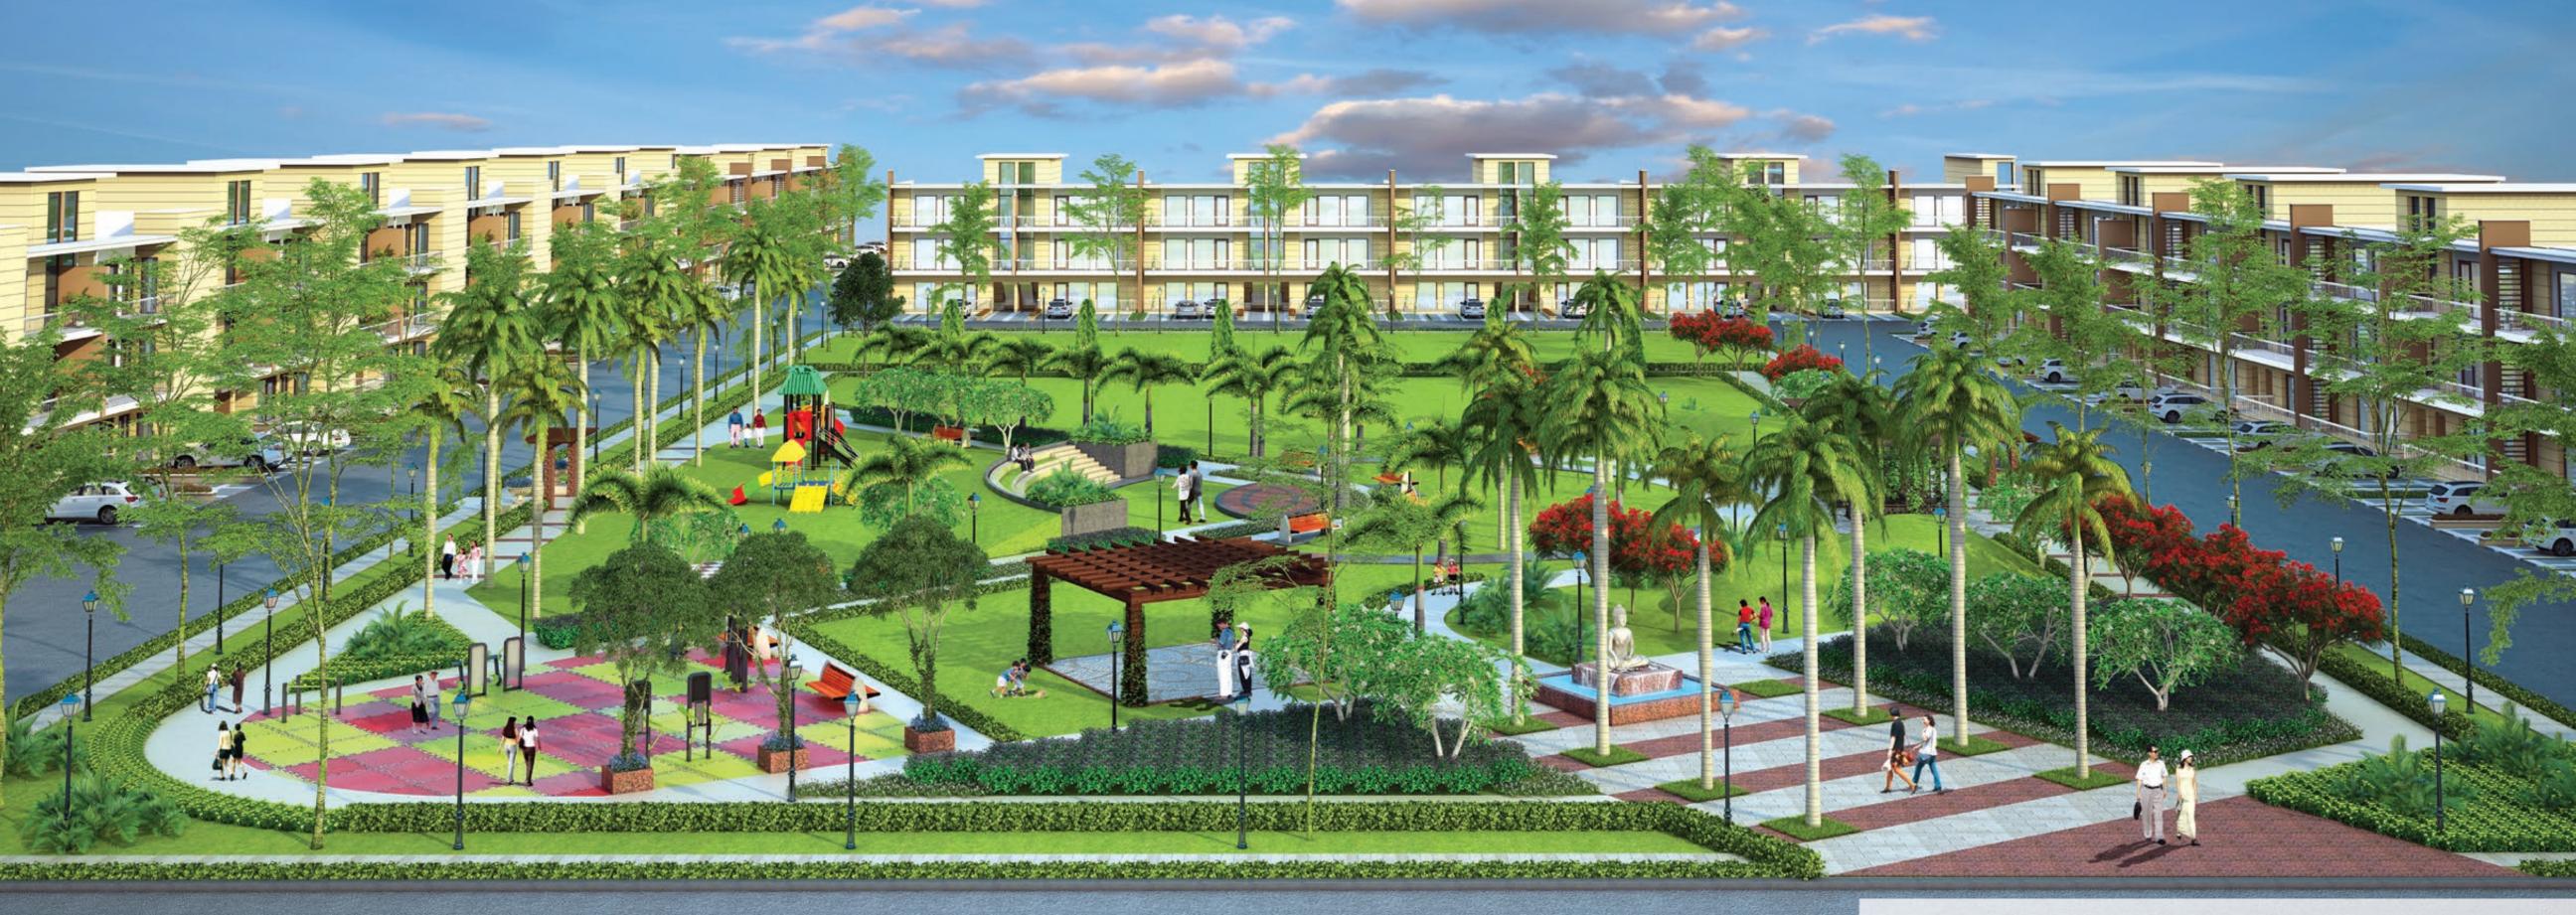

# THE GRAND RETREAT - AT A GLANCE

Integrated township

The Tiara 555 sq.yrds. floors

The Casis 255 sq.yrds. floors

Residential plots

TDI Centre Point -The built-up SCO(s)

Park & green landscaping

Kids play area

A place to worship

Hospital

High school

Creche

REVEL IN THE FRESHNESS OF AIR WITH ADJOINING 30 X 500 METER LONG GREEN BELT.

- 24x7 Security
   Jogging Track
   Open Gym & Amphitheatre
- Sitting Area Kids Play Area Badminton Court