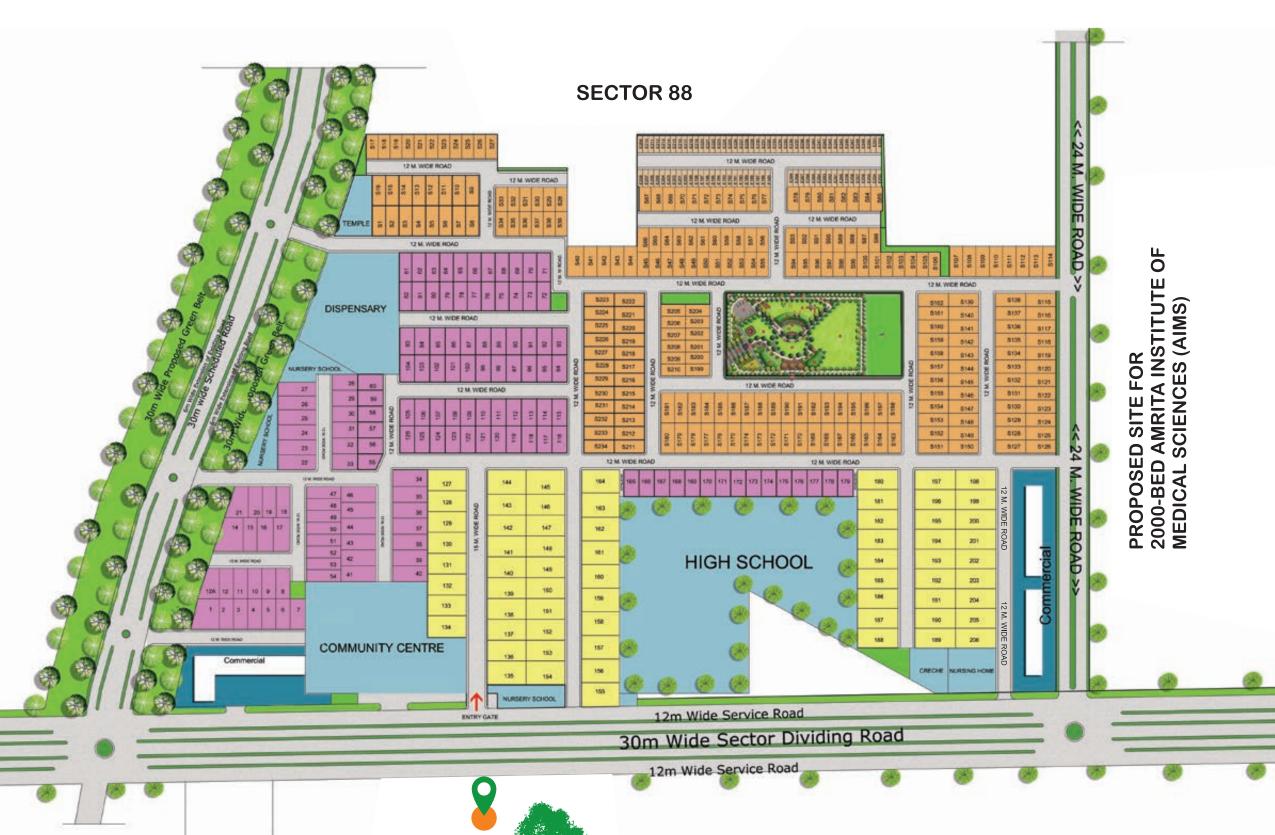

# Master Plan - The Grand Retreat

PREMIUM PLOTS - SECTOR 89, FARIDABAD

Super Luxury Floors -4 Bedrooms + Servant Room with Personalised Cover Parking (555 sq.yrds. / 464 sq.mtrs.)

- Imported Flooring
- False Ceiling
- Top Brand- Bathroom
   Fittings and Switches
- Modular Kitchen with Chimney & Hob
- Air Conditioner in all Bedrooms & Living Area
- SS Glass Railings
- Wardrobe in all Bedrooms
- Schindler or Matching Brand Lift

Luxury Floors -3 Bedrooms with Personalised Cover Parking (255 sq.yrds. / 213 sq.mtrs.)

- Imported Flooring
- False Ceiling
- Top Brand- Bathroom
   Fittings and Switches
- Modular Kitchen with Chimney & Hob
- Air Conditioner in all Bedrooms & Living Area
- SS Glass Railings
- Wardrobe in all Bedrooms
- Schindler or Matching Brand Lift